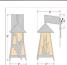

## **SPECIFICATIONS**

13h x 11w x 15e x 4tm DIMENSIONS (in.)

Takes 1 - Type A21 (standard household style) bulb - 150W max. **LAMPING** 

WEIGHT (lbs.) 12

BACKPLATE SIZE (in.) 4.5 SQUARE

**UL LISTING** Wet+Damp+Dry Locations ADD'L RATINGS **Energy Star Compliant** 