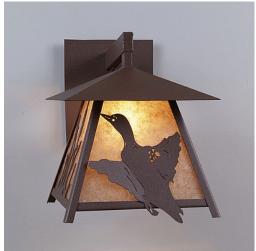

## **Smoky Mountain Sconce Large - Loon**

## Outdoor Wall Light Farmhouse Style

Product No.: M53664

Price: \$400.00

**Shade Choices:** 

## DESCRIPTION

The Smoky Mtn Sconce Large - Loon fixture is UL-rated for indoor and outdoor locations. A loon image is displayed on the two front panels, along with cattail images on the side panels. The fixture has a steel frame, and comes with a diffuser material choice between Almond or Amber mica. The sconce is hardwire only, and attaches to the wall with a 4.5 inch square pan. This light will bring rustic character to any log home, cabin or northwood lodge-themed room.

Pictured in Finish #27-Rustic Brown with Almond Mica Shade.

Note: This fixture will accept a screw-in type LED bulb of equivalent wattage output.