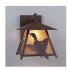

## **Smoky Mountain Sconce Large - Loon**

## Outdoor Wall Light Farmhouse Style

Product No.: M53664

Price: \$400.00

**Shade Choices:** 

## DESCRIPTION

The Smoky Mtn Sconce Large - Loon fixture is UL-rated for indoor and outdoor locations. A loon image is displayed on the two front panels, along with cattail images on the side panels. The fixture has a steel frame, and comes with a diffuser material choice between Almond or Amber mica. The sconce is hardwire only, and attaches to the wall with a 4.5 inch square pan. This light will bring rustic character to any log home, cabin or northwood lodge-themed room.

Pictured in Finish #27-Rustic Brown with Almond Mica Shade.

Note: This fixture will accept a screw-in type LED bulb of equivalent wattage output.