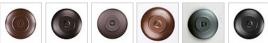

## **Smoky Mountain Sconce Large - Cattails**

Outdoor Wall Light Cabin Style

Product No.: M53665

Price: \$400.00

**Shade Choices:** 

## DESCRIPTION

The Smoky Mtn Sconce Large - Cattails fixture is UL-rated for indoor and outdoor locations. Our cattail artwork is displayed on all four panels. The fixture has a steel frame, and comes with a diffuser material choice between Almond or Amber mica. The sconce is hardwire only, and attaches to the wall with a 4.5 inch square pan. This light will bring rustic character to any log home, cabin or northwood lodge-themed room.