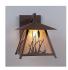

## **Smoky Mountain Sconce Large - Cattails**

Outdoor Wall Light Cabin Style

Product No.: M53665

Price: \$400.00

**Shade Choices:** 

## DESCRIPTION

The Smoky Mtn Sconce Large - Cattails fixture is UL-rated for indoor and outdoor locations. Our cattail artwork is displayed on all four panels. The fixture has a steel frame, and comes with a diffuser material choice between Almond or Amber mica. The sconce is hardwire only, and attaches to the wall with a 4.5 inch square pan. This light will bring rustic character to any log home, cabin or northwood lodge-themed room.

Pictured in Finish #27-Rustic Brown with Almond Mica Shade.

Note: This fixture will accept a screw-in type LED bulb of equivalent wattage output.