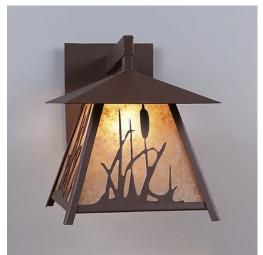

## **Smoky Mountain Sconce Large - Cattails**

Outdoor Wall Light Cabin Style

Product No.: M53665

Price: \$400.00

**Shade Choices:** 

## DESCRIPTION

The Smoky Mtn Sconce Large - Cattails fixture is UL-rated for indoor and outdoor locations. Our cattail artwork is displayed on all four panels. The fixture has a steel frame, and comes with a diffuser material choice between Almond or Amber mica. The sconce is hardwire only, and attaches to the wall with a 4.5 inch square pan. This light will bring rustic character to any log home, cabin or northwood lodge-themed room.

Pictured in Finish #27-Rustic Brown with Almond Mica Shade.

Note: This fixture will accept a screw-in type LED bulb of equivalent wattage output.