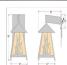

## **SPECIFICATIONS**

13h x 11w x 15e x 4tm DIMENSIONS (in.)

Takes 1 - Type A21 (standard household style) bulb - 150W max. **LAMPING** 

WEIGHT (lbs.) 12

BACKPLATE SIZE (in.) 4.5 SQUARE

**UL LISTING** Wet+Damp+Dry Locations ADD'L RATINGS **Energy Star Compliant** 