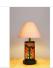

## Cascade Desk Lamp - Spruce Tree

## DESCRIPTION

The Cascade Desk Lamp - Spruce Tree stands about 26 inches tall and features a spruce tree on the front and back of the lamp and spruce trees on each side. It has a round base with a shade material choice between Almond or Amber mica. The upper socket also has a 3-way switch, so that you can have just the base lit, just the upper lamp lit, or both lit. Lampshade Item #720-KR) sold separately. This lamp is one of our most popular styles and will bring rustic character to any log home, cabin or northwood lodge-themed room.

Pictured in Finish #97-Black Iron with Amber Mica Shade.

Note: This fixture will accept a screw-in type LED bulb of equivalent wattage output.