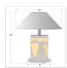

## Cascade Desk Lamp - Spruce Tree

## DESCRIPTION

The Cascade Desk Lamp - Spruce Tree stands about 26 inches tall and features a spruce tree on the front and back of the lamp and spruce trees on each side. It has a round base with a shade material choice between Almond or Amber mica. The upper socket also has a 3-way switch, so that you can have just the base lit, just the upper lamp lit, or both lit. Lampshade Item #720-KR) sold separately. This lamp is one of our most popular styles and will bring rustic character to any log home, cabin or northwood lodge-themed room.

Pictured in Finish #97-Black Iron with Amber Mica Shade.

Note: This fixture will accept a screw-in type LED bulb of equivalent wattage output.