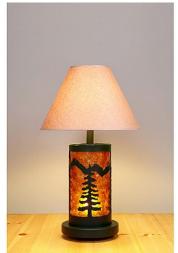

## Cascade Desk Lamp - Spruce Tree

## Table Lamp Mountain Cabin Style

Product No.: M60014

Price: \$422.00

**Shade Choices:** 

## DESCRIPTION

The Cascade Desk Lamp - Spruce Tree stands about 26 inches tall and features a spruce tree on the front and back of the lamp and spruce trees on each side. It has a round base with a shade material choice between Almond or Amber mica. The upper socket also has a 3-way switch, so that you can have just the base lit, just the upper lamp lit, or both lit. Lampshade Item #720-KR) sold separately. This lamp is one of our most popular styles and will bring rustic character to any log home, cabin or northwood lodge-themed room.

Pictured in Finish #97-Black Iron with Amber Mica Shade.

Note: This fixture will accept a screw-in type LED bulb of equivalent wattage output.