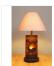

## Cascade Table Lamp - Mountain Deer

Table Lamp Farmhouse Style

Product No.: M60130

Price: \$492.00

**Shade Choices:** 

## DESCRIPTION

The Cascade Table Lamp - Mtn Deer stands about 29 inches tall and features our exclusive deer metal art on the front anda spruce tree on the back of the lamp. Spruce trees are also on each side. It has a round base with a shade material choice between Almond or Amber mica. The upper socket also has a 3-way switch, so that you can have just the base lit, just the upper lamp lit, or both lit. Lampshade (Item #730-KR) is sold separately. This rustic lamp is one of our most popular styles and will bring a rustic decorative touch to any log home, cabin or northwood lodge-themed room.

Pictured in Finish #27-Rustic Brown with Amber Mica Shade.

Note: This fixture will accept a screw-in type LED bulb of equivalent wattage output.