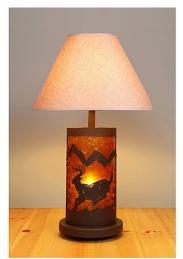

## Cascade Table Lamp - Mountain Deer

Table Lamp Farmhouse Style

Product No.: M60130

Price: \$492.00

**Shade Choices:** 

## DESCRIPTION

The Cascade Table Lamp - Mtn Deer stands about 29 inches tall and features our exclusive deer metal art on the front anda spruce tree on the back of the lamp. Spruce trees are also on each side. It has a round base with a shade material choice between Almond or Amber mica. The upper socket also has a 3-way switch, so that you can have just the base lit, just the upper lamp lit, or both lit. Lampshade (Item #730-KR) is sold separately. This rustic lamp is one of our most popular styles and will bring a rustic decorative touch to any log home, cabin or northwood lodge-themed room.

Pictured in Finish #27-Rustic Brown with Amber Mica Shade.

Note: This fixture will accept a screw-in type LED bulb of equivalent wattage output.