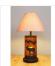

## Cascade Table Lamp - Mountain Elk

Table Lamp Cabin Style

Product No.: M60133

Price: \$492.00

**Shade Choices:** 

## DESCRIPTION

The Cascade Table Lamp - Mtn Elk stands about 29 inches tall and features our exclusive elk metal art on the front and a spruce tree on the back of the lamp. Spruce trees are also on each side. It has a round base with a shade material choice between Almond or Amber mica. The upper socket also has a 3-way switch, so that you can have just the base lit, just the upper lamp lit, or both lit. Lampshade (Item #730-KR) is sold separately. This rustic lamp is one of our most popular styles and will bring a rustic decorative touch to any log home, cabin or northwood lodge-themed room.

Pictured in Finish #27-Rustic Brown with Amber Mica Shade.

Note: This fixture will accept a screw-in type LED bulb of equivalent wattage output.