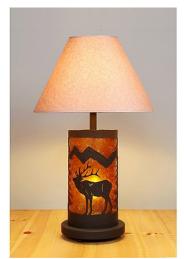

## Cascade Table Lamp - Mountain Elk

Table Lamp Cabin Style

Product No.: M60133

Price: \$492.00

**Shade Choices:** 

## DESCRIPTION

The Cascade Table Lamp - Mtn Elk stands about 29 inches tall and features our exclusive elk metal art on the front and a spruce tree on the back of the lamp. Spruce trees are also on each side. It has a round base with a shade material choice between Almond or Amber mica. The upper socket also has a 3-way switch, so that you can have just the base lit, just the upper lamp lit, or both lit. Lampshade (Item #730-KR) is sold separately. This rustic lamp is one of our most popular styles and will bring a rustic decorative touch to any log home, cabin or northwood lodge-themed room.

Pictured in Finish #27-Rustic Brown with Amber Mica Shade.

Note: This fixture will accept a screw-in type LED bulb of equivalent wattage output.