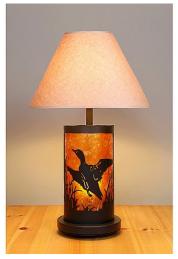

## DESCRIPTION

The Cascade Table Lamp - Loon stands about 29 inches tall and features a loon on the front and cattail images on the back of the lamp. Solid bands are on each side. It has a round base with a shade material choice between Almond or Amber mica. The upper socket also has a 3-way switch, so that you can have just the base lit, just the upper lamp lit, or both lit. Lampshade (Item #730-KR) is sold separately. This rustic table lamp is one of our most popular styles and will bring a rustic decorative touch to any log home, cabin or northwood lodge-themed room.

Pictured in Finish #97-Black Iron with Amber Mica Shade.

Note: This fixture will accept a screw-in type LED bulb of equivalent wattage output.