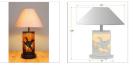

## DESCRIPTION

The Cascade Table Lamp - Loon stands about 29 inches tall and features a loon on the front and cattail images on the back of the lamp. Solid bands are on each side. It has a round base with a shade material choice between Almond or Amber mica. The upper socket also has a 3-way switch, so that you can have just the base lit, just the upper lamp lit, or both lit. Lampshade (Item #730-KR) is sold separately. This rustic table lamp is one of our most popular styles and will bring a rustic decorative touch to any log home, cabin or northwood lodge-themed room.

Pictured in Finish #97-Black Iron with Amber Mica Shade.

Note: This fixture will accept a screw-in type LED bulb of equivalent wattage output.