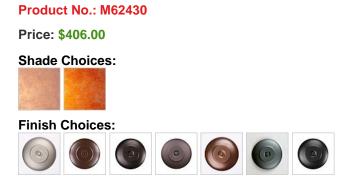

Pictured in Finish #28-Dark Bronze Metallic with Amber Mica Shade.

Note: This fixture will accept a screw-in type LED bulb of equivalent wattage output.

## **SPECIFICATIONS**

| DIMENSIONS (in.)          | 24h x 12w                                                           |
|---------------------------|---------------------------------------------------------------------|
| LAMPING                   | Takes 1 - Type A21-3Way (standard household style) bulb - 150W max. |
| WEIGHT (lbs.)             | 12                                                                  |
| BACKPLATE SIZE (in.)      | 8.75 SQUARE                                                         |
| UL LISTING                | Damp+Dry Locations                                                  |
| ADD'L RATINGS             | None                                                                |
| INSTALLATION INSTRUCTIONS | OPEN INSTALLATION INSTRUCT                                          |
|                           |                                                                     |