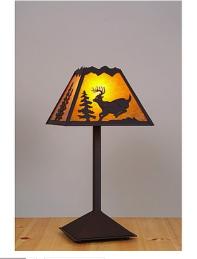

## Rocky Mountain Desk Lamp - Mountain Deer

Table Lamp Ski Cabin Style

## DESCRIPTION

The Rocky Mtn Desk Lamp - Mtn Deer features a 12in. wide by 8in. tall lampshade frame with our exclusive deer metal artwork on the front two panels, and spruce trees on the sides. The lamp is made of heavy gauge steel, and has a diffuser choice between Almond or Amber mica. The light features a simple stand with a square base, four molded vinyl feet on the bottom to protect the table surface, and a three-way switch built into the socket. This desk lamp will bring rustic, decorative lighting to any log home, cabin or northwood lodge-themed room.

Pictured in Finish #28-Dark Bronze Metallic with Amber Mica Shade.

Note: This fixture will accept a screw-in type LED bulb of equivalent wattage output.