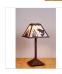

## **Rocky Mountain Desk Lamp - Trout**

Table Lamp Log Cabin Style

Product No.: M62481

Price: \$406.00

**Shade Choices:** 

## DESCRIPTION

The Rocky Mtn Desk Lamp - Trout features a 12in. wide by 8in. tall lampshade frame with our exclusive trout artwork on the front two panels, and cattails on the sides. The lamp is made of heavy gauge steel, and has a diffuser choice between Almond or Amber mica. The light features a simple stand with a square base, four molded vinyl feet on the bottom to protect the table surface, and a three-way switch built into the socket. This desk lamp will bring rustic, decorative lighting to any log home, cabin or northwood lodge-themed room.

Pictured in Finish #27-Rustic Brown with Almond Mica Shade.

Note: This fixture will accept a screw-in type LED bulb of equivalent wattage output.