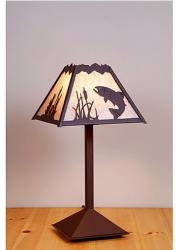

## **Rocky Mountain Desk Lamp - Trout**

Table Lamp Log Cabin Style

Product No.: M62481

Price: \$406.00

**Shade Choices:** 

## DESCRIPTION

The Rocky Mtn Desk Lamp - Trout features a 12in. wide by 8in. tall lampshade frame with our exclusive trout artwork on the front two panels, and cattails on the sides. The lamp is made of heavy gauge steel, and has a diffuser choice between Almond or Amber mica. The light features a simple stand with a square base, four molded vinyl feet on the bottom to protect the table surface, and a three-way switch built into the socket. This desk lamp will bring rustic, decorative lighting to any log home, cabin or northwood lodge-themed room.

Pictured in Finish #27-Rustic Brown with Almond Mica Shade.

Note: This fixture will accept a screw-in type LED bulb of equivalent wattage output.