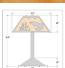

## DESCRIPTION

The Rocky Mtn Desk Lamp - Trout features a 12in. wide by 8in. tall lampshade frame with our exclusive trout artwork on the front two panels, and cattails on the sides. The lamp is made of heavy gauge steel, and has a diffuser choice between Almond or Amber mica. The light features a simple stand with a square base, four molded vinyl feet on the bottom to protect the table surface, and a three-way switch built into the socket. This desk lamp will bring rustic, decorative lighting to any log home, cabin or northwood lodge-themed room.

Pictured in Finish #27-Rustic Brown with Almond Mica Shade.

Note: This fixture will accept a screw-in type LED bulb of equivalent wattage output.