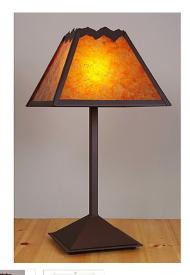

## **Rocky Mountain Table Lamp - Rustic Plain**

Table Lamp Mountain Cabin Style

## DESCRIPTION

The Rocky Mtn Table Lamp - Rustic Plain features a 15in. wide by 10in. tall lampshade frame with our rustic plain artwork. The lamp is made of heavy gauge steel, and has a diffuser choice between Almond or Amber mica. The light features a simple stand with a square base, four molded vinyl feet on the bottom to protect the table surface, and a three-way switch built into the socket. This table lamp will bring rustic, decorative lighting to any log home, cabin or northwood lodge-themed room.

Pictured in Finish #27-Rustic Brown with Amber Mica Shade.

Note: This fixture will accept a screw-in type LED bulb of equivalent wattage output.