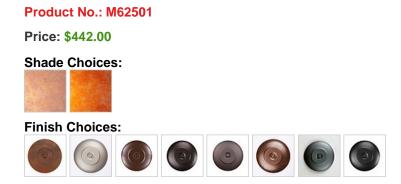

Pictured in Finish #27-Rustic Brown with Amber Mica Shade.

Note: This fixture will accept a screw-in type LED bulb of equivalent wattage output.

## **SPECIFICATIONS**

| DIMENSIONS (in.)          | 28h x 15w                                                           |
|---------------------------|---------------------------------------------------------------------|
| LAMPING                   | Takes 1 - Type A21-3Way (standard household style) bulb - 150W max. |
| WEIGHT (lbs.)             | 22                                                                  |
| BACKPLATE SIZE (in.)      | 10.25 SQUARE                                                        |
| UL LISTING                | Damp+Dry Locations                                                  |
| ADD'L RATINGS             | None                                                                |
| INSTALLATION INSTRUCTIONS | OPEN INSTALLATION INSTRUCT                                          |
|                           |                                                                     |