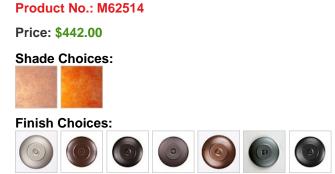

## DESCRIPTION

The Rocky Mtn Table Lamp - Spruce Tree features a 15in. wide by 10in. tall lampshade frame with our exclusive spruce tree metal artwork on all four panels. The lamp is made of heavy gauge steel, and has a diffuser choice between Almond or Amber mica. The light features a simple stand with a square base, four molded vinyl feet on the bottom to protect the table surface, and a three-way switch built into the socket. This table lamp will bring rustic, decorative lighting to any log home, cabin or northwood lodge-themed room.

Pictured in Finish #27-Rustic Brown with Amber Mica Shade.

Note: This fixture will accept a screw-in type LED bulb of equivalent wattage output.