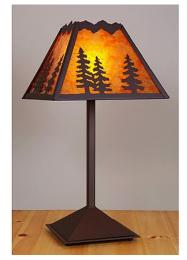

## **Rocky Mountain Table Lamp - Spruce Tree**

Table Lamp Ski Cabin Style

## DESCRIPTION

The Rocky Mtn Table Lamp - Spruce Tree features a 15in. wide by 10in. tall lampshade frame with our exclusive spruce tree metal artwork on all four panels. The lamp is made of heavy gauge steel, and has a diffuser choice between Almond or Amber mica. The light features a simple stand with a square base, four molded vinyl feet on the bottom to protect the table surface, and a three-way switch built into the socket. This table lamp will bring rustic, decorative lighting to any log home, cabin or northwood lodge-themed room.

Pictured in Finish #27-Rustic Brown with Amber Mica Shade.

Note: This fixture will accept a screw-in type LED bulb of equivalent wattage output.