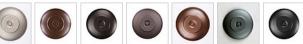

## **Rocky Mountain Table Lamp - Mountain Bear**

Table Lamp Rustic Style

Product No.: M62525

Price: \$466.00

**Shade Choices:** 

## DESCRIPTION

The Rocky Mtn Table Lamp - Mtn Bear features a 15in. wide by 10in. tall lampshade frame with our exclusive bear metal artwork on the front two panels, and spruce trees on the sides. The lamp is made of heavy gauge steel, and has a diffuser choice between Almond or Amber mica. The light features a simple stand with a square base, four molded vinyl feet on the bottom to protect the table surface, and a three-way switch built into the socket. This table lamp will bring rustic, decorative lighting to any log home, cabin or northwood lodge-themed room.

Pictured in Finish #27-Rustic Brown with Almond Mica Shade.

Note: This fixture will accept a screw-in type LED bulb of equivalent wattage output.