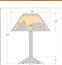

## **Rocky Mountain Table Lamp - Mountain Bear**

Table Lamp Rustic Style

Product No.: M62525

Price: \$466.00

**Shade Choices:** 

## DESCRIPTION

The Rocky Mtn Table Lamp - Mtn Bear features a 15in. wide by 10in. tall lampshade frame with our exclusive bear metal artwork on the front two panels, and spruce trees on the sides. The lamp is made of heavy gauge steel, and has a diffuser choice between Almond or Amber mica. The light features a simple stand with a square base, four molded vinyl feet on the bottom to protect the table surface, and a three-way switch built into the socket. This table lamp will bring rustic, decorative lighting to any log home, cabin or northwood lodge-themed room.

Pictured in Finish #27-Rustic Brown with Almond Mica Shade.

Note: This fixture will accept a screw-in type LED bulb of equivalent wattage output.