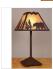

## **Rocky Mountain Table Lamp - Mountain Bear**

Table Lamp Rustic Style

Product No.: M62525

Price: \$466.00

**Shade Choices:** 

## DESCRIPTION

The Rocky Mtn Table Lamp - Mtn Bear features a 15in. wide by 10in. tall lampshade frame with our exclusive bear metal artwork on the front two panels, and spruce trees on the sides. The lamp is made of heavy gauge steel, and has a diffuser choice between Almond or Amber mica. The light features a simple stand with a square base, four molded vinyl feet on the bottom to protect the table surface, and a three-way switch built into the socket. This table lamp will bring rustic, decorative lighting to any log home, cabin or northwood lodge-themed room.

Pictured in Finish #27-Rustic Brown with Almond Mica Shade.

Note: This fixture will accept a screw-in type LED bulb of equivalent wattage output.