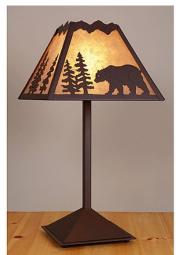

## **Rocky Mountain Table Lamp - Mountain Bear**

Table Lamp Rustic Style

Product No.: M62525

Price: \$466.00

**Shade Choices:** 

## DESCRIPTION

The Rocky Mtn Table Lamp - Mtn Bear features a 15in. wide by 10in. tall lampshade frame with our exclusive bear metal artwork on the front two panels, and spruce trees on the sides. The lamp is made of heavy gauge steel, and has a diffuser choice between Almond or Amber mica. The light features a simple stand with a square base, four molded vinyl feet on the bottom to protect the table surface, and a three-way switch built into the socket. This table lamp will bring rustic, decorative lighting to any log home, cabin or northwood lodge-themed room.

Pictured in Finish #27-Rustic Brown with Almond Mica Shade.

Note: This fixture will accept a screw-in type LED bulb of equivalent wattage output.