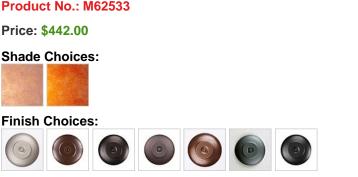

Pictured in Finish #27-Rustic Brown with Amber Mica Shade.

Note: This fixture will accept a screw-in type LED bulb of equivalent wattage output.

## **SPECIFICATIONS**

| DIMENSIONS (in.)          | 28h x 15w                                                           |
|---------------------------|---------------------------------------------------------------------|
| LAMPING                   | Takes 1 - Type A21-3Way (standard household style) bulb - 150W max. |
| WEIGHT (lbs.)             | 22                                                                  |
| BACKPLATE SIZE (in.)      | 10.25 SQUARE                                                        |
| UL LISTING                | Damp+Dry Locations                                                  |
| ADD'L RATINGS             | None                                                                |
| INSTALLATION INSTRUCTIONS | OPEN INSTALLATION INSTRUCT                                          |
|                           |                                                                     |