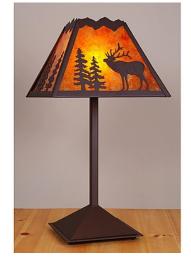

## **Rocky Mountain Table Lamp - Mountain Elk**

Table Lamp Cabin Style

## DESCRIPTION

The Rocky Mtn Table Lamp - Mtn Elk features a 15in. wide by 10in. tall lampshade frame with our exclusive elk metal artwork on the front two panels, and spruce trees on the sides. The lamp is made of heavy gauge steel, and has a diffuser choice between Almond or Amber mica. The light features a simple stand with a square base, four molded vinyl feet on the bottom to protect the table surface, and a three-way switch built into the socket. This table lamp will bring rustic, decorative lighting to any log home, cabin or northwood lodge-themed room.

Pictured in Finish #27-Rustic Brown with Amber Mica Shade.

Note: This fixture will accept a screw-in type LED bulb of equivalent wattage output.