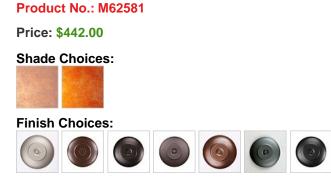

Pictured in Finish #27-Rustic Brown with Almond Mica Shade.

Note: This fixture will accept a screw-in type LED bulb of equivalent wattage output.

## **SPECIFICATIONS**

| DIMENSIONS (in.)         | 28h x 15w                                                           |
|--------------------------|---------------------------------------------------------------------|
| LAMPING                  | Takes 1 - Type A21-3Way (standard household style) bulb - 150W max. |
| WEIGHT (lbs.)            | 22                                                                  |
| BACKPLATE SIZE (in.)     | 10.25 SQUARE                                                        |
| UL LISTING               | Damp+Dry Locations                                                  |
| ADD'L RATINGS            | None                                                                |
| INSTALLATION INSTRUCTION | IS OPEN INSTALLATION INSTRUCT                                       |
|                          |                                                                     |