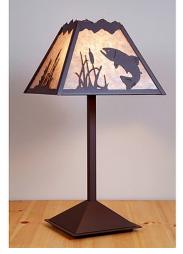

## **Rocky Mountain Table Lamp - Trout**

Table Lamp Rustic Style

## DESCRIPTION

The Rocky Mtn Table Lamp - Trout features a 15in. wide by 10in. tall lampshade frame with our exclusive trout artwork on the front two panels, and cattails on the sides. The lamp is made of heavy gauge steel, and has a diffuser choice between Almond or Amber mica. The light features a simple stand with a square base, four molded vinyl feet on the bottom to protect the table surface, and a three-way switch built into the socket. This table lamp will bring rustic, decorative lighting to any log home, cabin or northwood lodge-themed room.

Pictured in Finish #27-Rustic Brown with Almond Mica Shade.

Note: This fixture will accept a screw-in type LED bulb of equivalent wattage output.