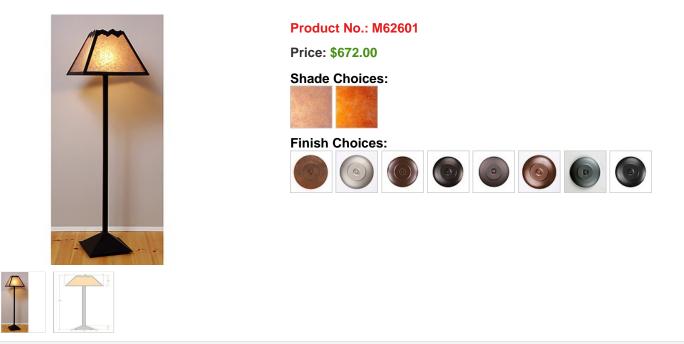

## DESCRIPTION

The Rocky Mtn Floor Lamp - Rustic Plain features an 18in. wide by 12in. tall lampshade frame with our rustic plain artwork. The lamp is made of heavy gauge steel, and has a diffuser choice between Almond or Amber mica. The light features a simple stand with a square base, four molded vinyl feet on the bottom to protect the floor's surface, and a three-way switch built into the socket. In order to protect the pieces from damage during shipment, minor assembly of the lamp is required; this consists of inserting the pole into the base, and tightening the two bolts. This floor lamp will bring rustic, decorative lighting to any log home, cabin or northwood lodge-themed room.

Pictured in Finish #97-Black Iron with Almond Mica Shade.

Note: This fixture will accept a screw-in type LED bulb of equivalent wattage output.