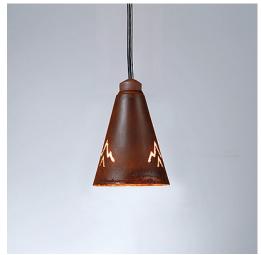

## Canyon Pendant Extra Small - Deception Pass

Pendant Light Country Style

Product No.: A24002

Price: \$210.00

## DESCRIPTION

The Canyon Pendant Extra Small - Deception Pass features a heavy gauge spun steel cone with two hand-cut mountain patterns on the sides. This Southwest-inspired light is ideal for anyone looking for a smaller hanging light to add rustic character to their log home, cabin or northwood lodge-themed room. All pendants include a matching ceiling canopy that can be mounted on either a flat or vaulted ceiling. Choice of three ways to hang our pendants: 14 ft black cord (BC), 15 inch -30in adjustable stem (ST) or 3 ft chain (CH). Black cord or chain hung versions are suitable for interior and damp locations; adjustable stem hung version are suitable for wet locations. Note: Only the Powder Coated Finishes are suitable for wet locations. Hanging choice must be specified at time order.

Pictured in Finish #02-Rust Patina with Black Cord.

Note: This fixture will accept a screw-in type LED bulb of equivalent wattage output.