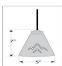

## **SPECIFICATIONS**

DIMENSIONS (in.)

**LAMPING** Takes 1 - Type A19 (standard household style) bulb - 60W max. per bulb

WEIGHT (lbs.)

5 ROUND BACKPLATE SIZE (in.)

**UL LISTING** Damp+Dry Locations

ADD'L RATINGS None