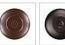

Pictured in Finish #02-Rust Patina with Black Cord.

Note: This fixture will accept a screw-in type LED bulb of equivalent wattage output.