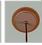

## DESCRIPTION

The Canyon Pendant Extra Small - Deception Pass features a heavy gauge spun steel cone with two hand-cut mountain patterns on the sides. This Southwest-inspired light is ideal for anyone looking for a smaller hanging light to add rustic character to their log home, cabin or northwood lodge-themed room. All pendants include a matching ceiling canopy that can be mounted on either a flat or vaulted ceiling. Choice of three ways to hang our pendants: 14 ft black cord (BC), 15 inch -30in adjustable stem (ST) or 3 ft chain (CH). Black cord or chain hung versions are suitable for interior and damp locations; adjustable stem hung version are suitable for wet locations. Note: Only the Powder Coated Finishes are suitable for wet locations. Hanging choice must be specified at time order.