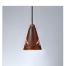

## Canyon Pendant Extra Small - Deception Pass

Pendant Light Country Style

Product No.: A24002

Price: \$210.00

## DESCRIPTION

The Canyon Pendant Extra Small - Deception Pass features a heavy gauge spun steel cone with two hand-cut mountain patterns on the sides. This Southwest-inspired light is ideal for anyone looking for a smaller hanging light to add rustic character to their log home, cabin or northwood lodge-themed room. All pendants include a matching ceiling canopy that can be mounted on either a flat or vaulted ceiling. Choice of three ways to hang our pendants: 14 ft black cord (BC), 15 inch -30in adjustable stem (ST) or 3 ft chain (CH). Black cord or chain hung versions are suitable for interior and damp locations; adjustable stem hung version are suitable for wet locations. Note: Only the Powder Coated Finishes are suitable for wet locations. Hanging choice must be specified at time order.

Pictured in Finish #02-Rust Patina with Black Cord.

Note: This fixture will accept a screw-in type LED bulb of equivalent wattage output.