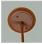

## DESCRIPTION

The Canyon Pendant Extra Small - Deception Pass features a heavy gauge spun steel cone with two hand-cut mountain patterns on the sides. This Southwest-inspired light is ideal for anyone looking for a smaller hanging light to add rustic character to their log home, cabin or northwood lodge-themed room. All pendants include a matching ceiling canopy that can be mounted on either a flat or vaulted ceiling. Choice of three ways to hang our pendants: 14 ft black cord (BC), 15 inch -30in adjustable stem (ST) or 3 ft chain (CH). Black cord or chain hung versions are suitable for interior and damp locations; adjustable stem hung version are suitable for wet locations. Note: Only the Powder Coated Finishes are suitable for wet locations. Hanging choice must be specified at time order.