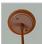

## DESCRIPTION

The Canyon Pendant Extra Small - Mountain fixture features two mountain cutouts on the opposite sides of a spun steel cone. This light is ideal for anyone looking for a small hanging light to add rustic character to their log home, cabin or northwoods lodge-themed room. All pendants include a matching ceiling canopy that can be mounted on either a flat or vaulted ceiling. Choice of three ways to hang our pendants: 14 ft black cord (BC), 15 inch - 30in adjustable stem (ST) or 3 ft chain (CH). Black cord or chain hung versions are suitable for interior and damp locations; adjustable stem hung version are suitable for wet locations. Note: Only the Powder Coated Finishes are suitable for wet locations. Hanging choice must be specified at time order.