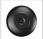

## DESCRIPTION

The Canyon Pendant Extra Small - Mountain fixture features two mountain cutouts on the opposite sides of a spun steel cone. This light is ideal for anyone looking for a small hanging light to add rustic character to their log home, cabin or northwoods lodge-themed room. All pendants include a matching ceiling canopy that can be mounted on either a flat or vaulted ceiling. Choice of three ways to hang our pendants: 14 ft black cord (BC), 15 inch - 30in adjustable stem (ST) or 3 ft chain (CH). Black cord or chain hung versions are suitable for interior and damp locations; adjustable stem hung version are suitable for wet locations. Note: Only the Powder Coated Finishes are suitable for wet locations. Hanging choice must be specified at time order.