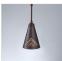

## Canyon Pendant Extra Small - Mountain

Pendant Light Cabin Style

Product No.: A24041

Price: \$210.00

## DESCRIPTION

The Canyon Pendant Extra Small - Mountain fixture features two mountain cutouts on the opposite sides of a spun steel cone. This light is ideal for anyone looking for a small hanging light to add rustic character to their log home, cabin or northwoods lodge-themed room. All pendants include a matching ceiling canopy that can be mounted on either a flat or vaulted ceiling. Choice of three ways to hang our pendants: 14 ft black cord (BC), 15 inch - 30in adjustable stem (ST) or 3 ft chain (CH). Black cord or chain hung versions are suitable for interior and damp locations; adjustable stem hung version are suitable for wet locations. Note: Only the Powder Coated Finishes are suitable for wet locations. Hanging choice must be specified at time order.

Pictured in Finish #27-Rustic Brown with Adjustable Stem.

Note: This fixture will accept a screw-in type LED bulb of equivalent wattage output.