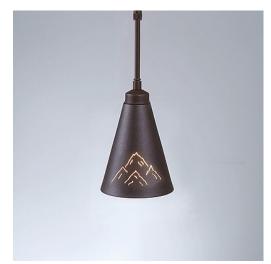

## Canyon Pendant Extra Small - Mountain

Pendant Light Cabin Style

Product No.: A24041

Price: \$210.00

## DESCRIPTION

The Canyon Pendant Extra Small - Mountain fixture features two mountain cutouts on the opposite sides of a spun steel cone. This light is ideal for anyone looking for a small hanging light to add rustic character to their log home, cabin or northwoods lodge-themed room. All pendants include a matching ceiling canopy that can be mounted on either a flat or vaulted ceiling. Choice of three ways to hang our pendants: 14 ft black cord (BC), 15 inch - 30in adjustable stem (ST) or 3 ft chain (CH). Black cord or chain hung versions are suitable for interior and damp locations; adjustable stem hung version are suitable for wet locations. Note: Only the Powder Coated Finishes are suitable for wet locations. Hanging choice must be specified at time order.

Pictured in Finish #27-Rustic Brown with Adjustable Stem.

Note: This fixture will accept a screw-in type LED bulb of equivalent wattage output.