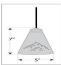

## **SPECIFICATIONS**

DIMENSIONS (in.)

**LAMPING** Takes 1 - Type A19 (standard household style) bulb - 60W max. per bulb

WEIGHT (lbs.)

5 ROUND BACKPLATE SIZE (in.)

**UL LISTING** Damp+Dry Locations

ADD'L RATINGS None