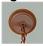

## DESCRIPTION

The Canyon Pendant Extra Small - Mountain fixture features two mountain cutouts on the opposite sides of a spun steel cone. This light is ideal for anyone looking for a small hanging light to add rustic character to their log home, cabin or northwoods lodge-themed room. All pendants include a matching ceiling canopy that can be mounted on either a flat or vaulted ceiling. Choice of three ways to hang our pendants: 14 ft black cord (BC), 15 inch - 30in adjustable stem (ST) or 3 ft chain (CH). Black cord or chain hung versions are suitable for interior and damp locations; adjustable stem hung version are suitable for wet locations. Note: Only the Powder Coated Finishes are suitable for wet locations. Hanging choice must be specified at time order.