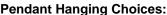

## DESCRIPTION

The Canyon Pendant Extra Small - Mountain fixture features two mountain cutouts on the opposite sides of a spun steel cone. This light is ideal for anyone looking for a small hanging light to add rustic character to their log home, cabin or northwoods lodge-themed room. All pendants include a matching ceiling canopy that can be mounted on either a flat or vaulted ceiling. Choice of three ways to hang our pendants: 14 ft black cord (BC), 15 inch - 30in adjustable stem (ST) or 3 ft chain (CH). Black cord or chain hung versions are suitable for interior and damp locations; adjustable stem hung version are suitable for wet locations. Note: Only the Powder Coated Finishes are suitable for wet locations. Hanging choice must be specified at time order.