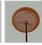

## DESCRIPTION

The Canyon Pendant Extra Small - Mountain fixture features two mountain cutouts on the opposite sides of a spun steel cone. This light is ideal for anyone looking for a small hanging light to add rustic character to their log home, cabin or northwoods lodge-themed room. All pendants include a matching ceiling canopy that can be mounted on either a flat or vaulted ceiling. Choice of three ways to hang our pendants: 14 ft black cord (BC), 15 inch - 30in adjustable stem (ST) or 3 ft chain (CH). Black cord or chain hung versions are suitable for interior and damp locations; adjustable stem hung version are suitable for wet locations. Note: Only the Powder Coated Finishes are suitable for wet locations. Hanging choice must be specified at time order.