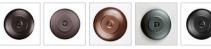

Website: https://www.avalanche-ranch.com/

Address: 1420 Pacific Place Ste B, Ferndale, WA 98248, USA

Email: confirmations@orders.avalanche-ranch.com

Phone: 3607521610

## Canyon Pendant Extra Small - Mountain

Pendant Light Cabin Style



Product No.: A24041

Price: \$210.00

## **Finish Choices:**



























## DESCRIPTION

The Canyon Pendant Extra Small - Mountain fixture features two mountain cutouts on the opposite sides of a spun steel cone. This light is ideal for anyone looking for a small hanging light to add rustic character to their log home, cabin or northwoods lodge-themed room. All pendants include a matching ceiling canopy that can be mounted on either a flat or vaulted ceiling. Choice of three ways to hang our pendants: 14 ft black cord (BC), 15 inch - 30in adjustable stem (ST) or 3 ft chain (CH). Black cord or chain hung versions are suitable for interior and damp locations; adjustable stem hung version are suitable for wet locations. Note: Only the Powder Coated Finishes are suitable for wet locations. Hanging choice must be specified at time order.

Picture