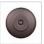

## Canyon Pendant Small - Mountain

Pendant Light Lodge Style

Product No.: A24141

Price: \$258.00

## DESCRIPTION

The Canyon Pendant Small - Mountain fixture features three hand-cut mountains around the outside of a spun steel cone. This light is ideal for anyone looking for a small hanging light to add rustic character to their log home, cabin or northwoods lodge-themed room. All pendants include a matching ceiling canopy that can be mounted on either a flat or vaulted ceiling. Choice of three ways to hang our pendants: 14 ft black cord (BC), 15 inch - 30in adjustable stem (ST) or 3 ft chain (CH). Black cord or chain hung versions are suitable for interior and damp locations; adjustable stem hung version are suitable for wet locations. Note: Only the Powder Coated Finishes are suitable for wet locations. Hanging choice must be specified at time order.

Pictured in Finish #27-Rustic Brown with Adjustable Stem.

Note: This fixture will accept a screw-in type LED bulb of equivalent wattage output.