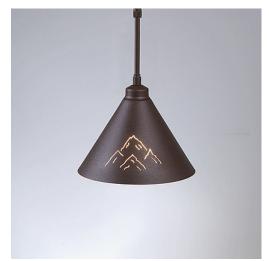

## Canyon Pendant Small - Mountain

Pendant Light Lodge Style

Product No.: A24141

Price: \$258.00

## DESCRIPTION

The Canyon Pendant Small - Mountain fixture features three hand-cut mountains around the outside of a spun steel cone. This light is ideal for anyone looking for a small hanging light to add rustic character to their log home, cabin or northwoods lodge-themed room. All pendants include a matching ceiling canopy that can be mounted on either a flat or vaulted ceiling. Choice of three ways to hang our pendants: 14 ft black cord (BC), 15 inch - 30in adjustable stem (ST) or 3 ft chain (CH). Black cord or chain hung versions are suitable for interior and damp locations; adjustable stem hung version are suitable for wet locations. Note: Only the Powder Coated Finishes are suitable for wet locations. Hanging choice must be specified at time order.

Pictured in Finish #27-Rustic Brown with Adjustable Stem.

Note: This fixture will accept a screw-in type LED bulb of equivalent wattage output.