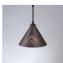

## Canyon Pendant Small - Mountain

Pendant Light Lodge Style

Product No.: A24141

Price: \$258.00

## DESCRIPTION

The Canyon Pendant Small - Mountain fixture features three hand-cut mountains around the outside of a spun steel cone. This light is ideal for anyone looking for a small hanging light to add rustic character to their log home, cabin or northwoods lodge-themed room. All pendants include a matching ceiling canopy that can be mounted on either a flat or vaulted ceiling. Choice of three ways to hang our pendants: 14 ft black cord (BC), 15 inch - 30in adjustable stem (ST) or 3 ft chain (CH). Black cord or chain hung versions are suitable for interior and damp locations; adjustable stem hung version are suitable for wet locations. Note: Only the Powder Coated Finishes are suitable for wet locations. Hanging choice must be specified at time order.

Pictured in Finish #27-Rustic Brown with Adjustable Stem.

Note: This fixture will accept a screw-in type LED bulb of equivalent wattage output.