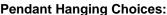

## DESCRIPTION

The Canyon Pendant Small - Mountain fixture features three hand-cut mountains around the outside of a spun steel cone. This light is ideal for anyone looking for a small hanging light to add rustic character to their log home, cabin or northwoods lodge-themed room. All pendants include a matching ceiling canopy that can be mounted on either a flat or vaulted ceiling. Choice of three ways to hang our pendants: 14 ft black cord (BC), 15 inch - 30in adjustable stem (ST) or 3 ft chain (CH). Black cord or chain hung versions are suitable for interior and damp locations; adjustable stem hung version are suitable for wet locations. Note: Only the Powder Coated Finishes are suitable for wet locations. Hanging choice must be specified at time order.