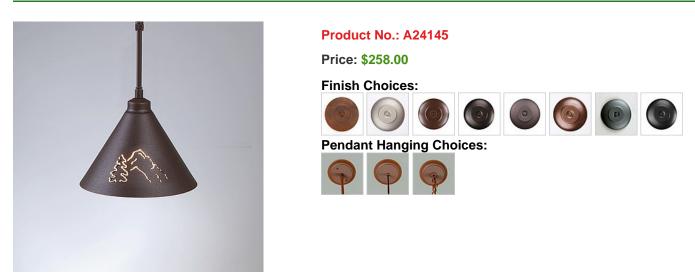

## Canyon Pendant Small - Mountain-Pine Tree Cutouts

Pendant Light Rustic Style

## DESCRIPTION

The Canyon Pendant Small - Mtn/Pine fixture features three hand-cut mountain/spruce tree around the outside of a spun steel cone. This light is ideal for anyone looking for a small hanging light to add rustic character to their log home, cabin or northwoods lodge-themed room. All pendants include a matching ceiling canopy that can be mounted on either a flat or vaulted ceiling. Choice of three ways to hang our pendants: 14 ft black cord (BC), 15 inch - 30in adjustable stem (ST) or 3 ft chain (CH). Black cord or chain hung versions are suitable for interior and damp locations; adjustable stem hung version are suitable for wet locations. Note: Only the Powder Coated Finishes are suitable for wet locations. Hanging choice must be specified at time order.

Pictured in Finish #27-Rustic Brown with Adjustable Stem.

Note: This fixture will accept a screw-in type LED bulb of equivalent wattage output.