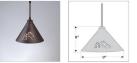

## **SPECIFICATIONS**

DIMENSIONS (in.)8h x 9wLAMPINGTakes 1 - Type A19 (standard household style) bulb - 60W max. per bulbWEIGHT (lbs.)4BACKPLATE SIZE (in.)5 ROUNDUL LISTINGDamp+Dry LocationsADD'L RATINGSNoneINSTALLATION INSTRUCTIONSOPEN INSTALLATION INSTRUCTIONS