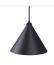

## Canyon Pendant Medium - Rustic Plain

Pendant Light Farmhouse Style

Product No.: A24201

Price: \$252.00

## DESCRIPTION

The Canyon Pendant Medium - Rustic Plain features a spun steel cone with no cutouts. This light is ideal for anyone looking for a small hanging light to add rustic character to their log home, cabin or northwoods lodge-themed room. All pendants include a matching ceiling canopy that can be mounted on either a flat or vaulted ceiling. Choice of three ways to hang our pendants: 14 ft black cord (BC), 15 inch - 30in adjustable stem (ST) or 3 ft chain (CH). Black cord or chain hung versions are suitable for interior and damp locations; adjustable stem hung version are suitable for wet locations. Note: Only the Powder Coated Finishes are suitable for wet locations. Hanging choice must be specified at time order.

Pictured in Finish #97-Black Iron with Chain.

Note: This fixture will accept a screw-in type LED bulb of equivalent wattage output.