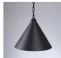

## Canyon Pendant Medium - Rustic Plain

Pendant Light Farmhouse Style

Product No.: A24201

Price: \$252.00

## DESCRIPTION

The Canyon Pendant Medium - Rustic Plain features a spun steel cone with no cutouts. This light is ideal for anyone looking for a small hanging light to add rustic character to their log home, cabin or northwoods lodge-themed room. All pendants include a matching ceiling canopy that can be mounted on either a flat or vaulted ceiling. Choice of three ways to hang our pendants: 14 ft black cord (BC), 15 inch - 30in adjustable stem (ST) or 3 ft chain (CH). Black cord or chain hung versions are suitable for interior and damp locations; adjustable stem hung version are suitable for wet locations. Note: Only the Powder Coated Finishes are suitable for wet locations. Hanging choice must be specified at time order.