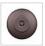

## Canyon Pendant Medium - Rustic Plain

Pendant Light Farmhouse Style

Product No.: A24201

Price: \$252.00

## DESCRIPTION

The Canyon Pendant Medium - Rustic Plain features a spun steel cone with no cutouts. This light is ideal for anyone looking for a small hanging light to add rustic character to their log home, cabin or northwoods lodge-themed room. All pendants include a matching ceiling canopy that can be mounted on either a flat or vaulted ceiling. Choice of three ways to hang our pendants: 14 ft black cord (BC), 15 inch - 30in adjustable stem (ST) or 3 ft chain (CH). Black cord or chain hung versions are suitable for interior and damp locations; adjustable stem hung version are suitable for wet locations. Note: Only the Powder Coated Finishes are suitable for wet locations. Hanging choice must be specified at time order.

Pictured in Finish #97-Black Iron with Chain.

Note: This fixture will accept a screw-in type LED bulb of equivalent wattage output.