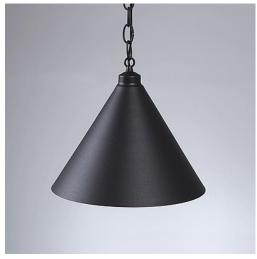

## Canyon Pendant Medium - Rustic Plain

Pendant Light Farmhouse Style

Product No.: A24201

Price: \$252.00

## DESCRIPTION

The Canyon Pendant Medium - Rustic Plain features a spun steel cone with no cutouts. This light is ideal for anyone looking for a small hanging light to add rustic character to their log home, cabin or northwoods lodge-themed room. All pendants include a matching ceiling canopy that can be mounted on either a flat or vaulted ceiling. Choice of three ways to hang our pendants: 14 ft black cord (BC), 15 inch - 30in adjustable stem (ST) or 3 ft chain (CH). Black cord or chain hung versions are suitable for interior and damp locations; adjustable stem hung version are suitable for wet locations. Note: Only the Powder Coated Finishes are suitable for wet locations. Hanging choice must be specified at time order.

Pictured in Finish #97-Black Iron with Chain.

Note: This fixture will accept a screw-in type LED bulb of equivalent wattage output.