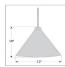

## **SPECIFICATIONS**

DIMENSIONS (in.) 10h x 12w

**LAMPING** Takes 1 - Type A19 (standard household style) bulb - 100W max. per bulb

WEIGHT (lbs.)

BACKPLATE SIZE (in.) 5 ROUND

**UL LISTING** Damp+Dry Locations