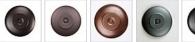

Website: https://www.avalanche-ranch.com/

Address: 1420 Pacific Place Ste B, Ferndale, WA 98248, USA

Email: confirmations@orders.avalanche-ranch.com

Phone: 3607521610

## Canyon Pendant Medium - Rustic Plain

Pendant Light Farmhouse Style



Product No.: A24201

Price: \$252.00

## **Finish Choices:**





























## DESCRIPTION

The Canyon Pendant Medium - Rustic Plain features a spun steel cone with no cutouts. This light is ideal for anyone looking for a small hanging light to add rustic character to their log home, cabin or northwoods lodge-themed room. All pendants include a matching ceiling canopy that can be mounted on either a flat or vaulted ceiling. Choice of three ways to hang our pendants: 14 ft black cord (BC), 15 inch - 30in adjustable stem (ST) or 3 ft chain (CH). Black cord or chain hung versions are suitable for interior and damp locations; adjustable stem hung version are suitable for wet locations. Note: Only the Powder Coated Finishes are suitable for wet locations. Hanging choice must be specified at time order.

Pictured in Finish #97-Black Iron with Chain.