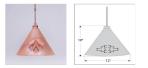

## **SPECIFICATIONS**

DIMENSIONS (in.)10h x 12wLAMPINGTakes 1 - Type A19 (standard household style) bulb - 100W max. per bulbWEIGHT (lbs.)5BACKPLATE SIZE (in.)5 ROUNDUL LISTINGDamp+Dry LocationsADD'L RATINGSNoneINSTALLATION INSTRUCTIONSOPEN INSTALLATION INSTRUCTIONS