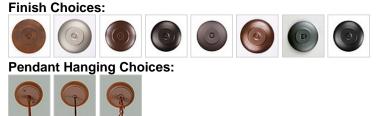

## DESCRIPTION

The Canyon Pendant Medium - Deception Pass features a heavy gauge spun steel cone with three, hand-cut mountain patterns on the sides. This Southwest-inspired light is ideal for anyone looking for a smaller hanging light to add rustic character to their log home, cabin or northwood lodge-themed room. All pendants include a matching ceiling canopy that can be mounted on either a flat or vaulted ceiling. Choice of three ways to hang our pendants: 14 ft black cord (BC), 15 inch - 30in adjustable stem (ST) or 3 ft chain (CH). Black cord or chain hung versions are suitable for interior and damp locations; adjustable stem hung version are suitable for wet locations. Note: Only the Powder Coated Finishes are suitable for wet locations. Hanging choice must be specified at time order.