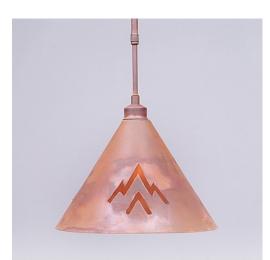

## **Canyon Pendant Medium - Deception Pass**

Pendant Light Cabin Style

Product No.: A24202

Price: \$274.00

## DESCRIPTION

The Canyon Pendant Medium - Deception Pass features a heavy gauge spun steel cone with three, hand-cut mountain patterns on the sides. This Southwest-inspired light is ideal for anyone looking for a smaller hanging light to add rustic character to their log home, cabin or northwood lodge-themed room. All pendants include a matching ceiling canopy that can be mounted on either a flat or vaulted ceiling. Choice of three ways to hang our pendants: 14 ft black cord (BC), 15 inch - 30in adjustable stem (ST) or 3 ft chain (CH). Black cord or chain hung versions are suitable for interior and damp locations; adjustable stem hung version are suitable for wet locations. Note: Only the Powder Coated Finishes are suitable for wet locations. Hanging choice must be specified at time order.

Pictured in Finish #02-Rust Patina with Adjustable Stem.

Note: This fixture will accept a screw-in type LED bulb of equivalent wattage output.