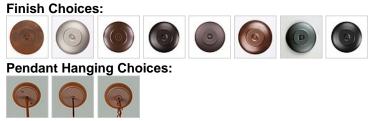

## DESCRIPTION

The Canyon Pendant Medium - Mountain fixture features three hand-cut mountain around the outside of a spun steel cone. This light is ideal for anyone looking for a small hanging light to add rustic character to their log home, cabin or northwoods lodge-themed room. All pendants include a matching ceiling canopy that can be mounted on either a flat or vaulted ceiling. Choice of three ways to hang our pendants: 14 ft black cord (BC), 15 inch - 30in adjustable stem (ST) or 3 ft chain (CH). Black cord or chain hung versions are suitable for interior and damp locations; adjustable stem hung version are suitable for wet locations. Note: Only the Powder Coated Finishes are suitable for wet locations. Hanging choice must be specified at time order.

Pictured in Finish #97-Black Iron with Chain.

Note: This fixture will accept a screw-in type LED bulb of equivalent wattage output.