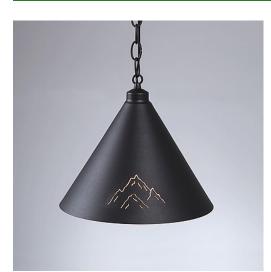

## Canyon Pendant Medium - Mountain

Pendant Light Mountain Cabin Style

Product No.: A24241

Price: \$274.00

## DESCRIPTION

The Canyon Pendant Medium - Mountain fixture features three hand-cut mountain around the outside of a spun steel cone. This light is ideal for anyone looking for a small hanging light to add rustic character to their log home, cabin or northwoods lodge-themed room. All pendants include a matching ceiling canopy that can be mounted on either a flat or vaulted ceiling. Choice of three ways to hang our pendants: 14 ft black cord (BC), 15 inch - 30in adjustable stem (ST) or 3 ft chain (CH). Black cord or chain hung versions are suitable for interior and damp locations; adjustable stem hung version are suitable for wet locations. Note: Only the Powder Coated Finishes are suitable for wet locations. Hanging choice must be specified at time order.

Pictured in Finish #97-Black Iron with Chain.

Note: This fixture will accept a screw-in type LED bulb of equivalent wattage output.