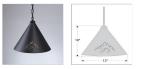

## Canyon Pendant Medium - Mountain

Pendant Light Mountain Cabin Style

Product No.: A24241

Price: \$274.00

## DESCRIPTION

The Canyon Pendant Medium - Mountain fixture features three hand-cut mountain around the outside of a spun steel cone. This light is ideal for anyone looking for a small hanging light to add rustic character to their log home, cabin or northwoods lodge-themed room. All pendants include a matching ceiling canopy that can be mounted on either a flat or vaulted ceiling. Choice of three ways to hang our pendants: 14 ft black cord (BC), 15 inch - 30in adjustable stem (ST) or 3 ft chain (CH). Black cord or chain hung versions are suitable for interior and damp locations; adjustable stem hung version are suitable for wet locations. Note: Only the Powder Coated Finishes are suitable for wet locations. Hanging choice must be specified at time order.

## **SPECIFICATIONS**

DIMENSIONS (in.)10h x 12wLAMPINGTakes 1 - Type A19 (standard household style) bulb - 100W max. per bulbWEIGHT (lbs.)5BACKPLATE SIZE (in.)5 ROUNDUL LISTINGDamp+Dry LocationsADD'L RATINGSNoneINSTALLATION INSTRUCTIONS