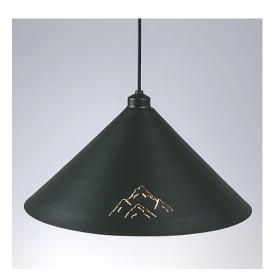

## Canyon Pendant Large - Mountain

Pendant Light Farmhouse Style

## DESCRIPTION

The Canyon Pendant Large - Mountain fixture features three hand-cut mountain around the outside of a spun steel cone. This light is ideal for anyone looking for a small hanging light to add rustic character to their log home, cabin or northwoods lodge-themed room. All pendants include a matching ceiling canopy that can be mounted on either a flat or vaulted ceiling. Choice of three ways to hang our pendants: 14 ft black cord (BC), 15 inch - 30in adjustable stem (ST) or 3 ft chain (CH). Black cord or chain hung versions are suitable for interior and damp locations; adjustable stem hung version are suitable for wet locations. Note: Only the Powder Coated Finishes are suitable for wet locations. Hanging choice must be specified at time order.

Product No.: A24341

Pictured in Finish #97-Black Iron with Black Cord.

Note: This fixture will accept a screw-in type LED bulb of equivalent wattage output.