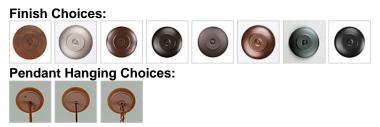

## DESCRIPTION

The Canyon Pendant Shallow - Pueblo features a heavy gauge spun steel cone with three hand-cut Southwest patterns around the sides. This light is ideal for anyone looking for a small hanging light to add rustic character to their log home, cabin or northwoods lodge-themed room. All pendants include a matching ceiling canopy that can be mounted on either a flat or vaulted ceiling. Choice of three ways to hang our pendants: 14 ft black cord (BC), 15 inch - 30in adjustable stem (ST) or 3 ft chain (CH). Black cord or chain hung versions are suitable for interior and damp locations; adjustable stem hung version are suitable for wet locations. Note: Only the Powder Coated Finishes are suitable for wet locations. Hanging choice must be specified at time order.

Pictured in Finish #97-Black Iron with Chain.

Note: This fixture will accept a screw-in type LED bulb of equivalent wattage output.