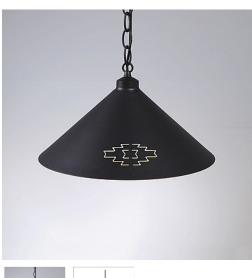

## Canyon Pendant Shallow - Pueblo

Pendant Light Rustic Style

Product No.: A24484

Price: \$296.00

## DESCRIPTION

The Canyon Pendant Shallow - Pueblo features a heavy gauge spun steel cone with three hand-cut Southwest patterns around the sides. This light is ideal for anyone looking for a small hanging light to add rustic character to their log home, cabin or northwoods lodge-themed room. All pendants include a matching ceiling canopy that can be mounted on either a flat or vaulted ceiling. Choice of three ways to hang our pendants: 14 ft black cord (BC), 15 inch - 30in adjustable stem (ST) or 3 ft chain (CH). Black cord or chain hung versions are suitable for interior and damp locations; adjustable stem hung version are suitable for wet locations. Note: Only the Powder Coated Finishes are suitable for wet locations. Hanging choice must be specified at time order.

Pictured in Finish #97-Black Iron with Chain.

Note: This fixture will accept a screw-in type LED bulb of equivalent wattage output.