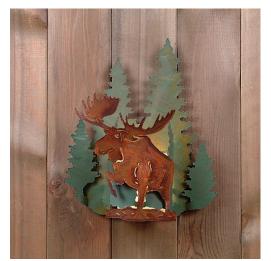

## Alaskan Moose Sconce

Wall Light Farmhouse Style

Product No.: A10728

Price: \$270.00

## DESCRIPTION

The Alaskan Moose sconce features our trademarked steel pine trees set behind the moose with the medium-basedlamping between. This sconce is sure to add rustic character, log home lighting and a touch of wildlife to any home. The trees are hand-painted over rust patina finish. Covering the bulb is a frost clear glass diffuser, which shields the bulb from side viewing. Suitable for interior and damp locations only. For an exterior version of this light, see the exterior lights section.

Pictured in Finish #04-Pine Tree Green-Rust Patina base.

Note: This fixture will accept a screw-in type LED bulb of equivalent wattage output.