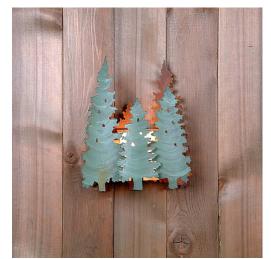

## **Pine Grove Sconce**

Wall Light Cabin Style

Product No.: A10742

Price: \$270.00

## **DESCRIPTION**

The Pine Grove sconce features our trademarked steel pine trees set in front and behind with the medium-based lamping between. This sconce is ideal for anyone looking to add rustic character or unique log home lighting to their home. The trees in the front are hand-painted over rust patina finish and trees with only our natural rust patina finish are behind. Covering the bulb is a frost clear glass diffuser, which shields the bulb from side viewing. Suitable for interior and damp locations only. For an exterior version of this light, see the exterior lights section.

Pictured in Finish #04-Pine Tree Green-Rust Patina base.

Note: This fixture will accept a screw-in type LED bulb of equivalent wattage output.