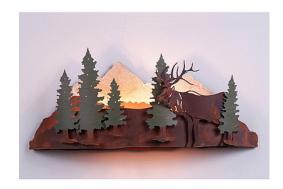

## **Wood Mountain Sconce - Elk**

Wall Light Rustic Style

Product No.: A11334

Price: \$386.00

## DESCRIPTION

The Wood Mountain Sconce - Elk features a snowcapped mountains in the background with trees and an elk image along the front. A mica shade shields the bulb from bottom viewing. This light is ideal for bringing a touch of wildlife to any log home, cabin or northwoods lodge-themed room.

Pictured in Finish #04-Pine Tree Green-Rust Patina base.

Note: This fixture will accept a screw-in type LED bulb of equivalent wattage output.