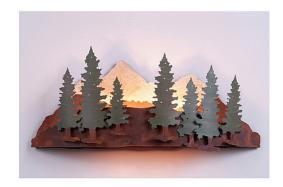

## **Wood Mountain Sconce - Pine Tree**

Wall Light Country Style

Product No.: A11342

Price: \$388.00

## DESCRIPTION

The Wood Mountain Sconce - Pine features a snowcapped mountains in the background with pine trees along the front. A mica shade shields the bulb from bottom viewing. This light is ideal for bringing rustic character to any log home, cabin or northwoods lodge-themed room.

Pictured in Finish #04-Pine Tree Green-Rust Patina base.

Note: This fixture will accept a screw-in type LED bulb of equivalent wattage output.