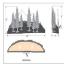

## **SPECIFICATIONS**

DIMENSIONS (in.) 12h x 22w x 5e x 9tm

Takes 2 - Type B11 (torpedo style) bulbs - 60W max. per bulb **LAMPING** 

WEIGHT (lbs.)

BACKPLATE SIZE (in.) 4.375 ROUND **UL LISTING** Damp+Dry Locations