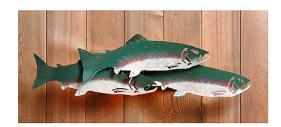

## School of Trout Sconce

Wall Light Farmhouse Style

Product No.: A12181

Price: \$386.00

## DESCRIPTION

The School of Trout Sconce features our unique seven-step hand-painted finishing process. The painting technique and color add a lifelike characteristic to the school of fish, making the sconce both decorative and rustic. Behind the fish is a frost clear diffuser covering the sockets to shield the bulb from top and bottom viewing. The backplate measurements for this sconce are: 6in H x 16in W. This sconce is ideal for anyone looking to bring unique rustic lighting to the walls of their log home, cabin or northwood lodge-themed room.

Pictured in Finish #05-Fish Stain-Rust Patina base.

Note: This fixture will accept a screw-in type LED bulb of equivalent wattage output.