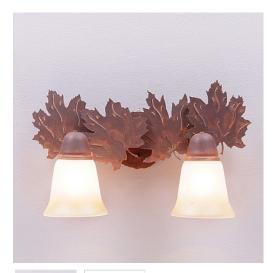

## Lakeside Double Bath Vanity Light - Maple Leaf

Bath 2 Light Country Style

## DESCRIPTION

The Lakeside Double Bath Light - Maple features maple leaves metal art with hand-cut interior lines. There is a choice of six different glass globes, the smallest of which only takes A15 bulb. This rustic bathroom vanity light will add warm lighting and rustic character to any bathroom, hallway or over a kitchen sink. Note: This fixture was redesigned in March 2010.

Pictured in Finish #02-Rust Patina with Two-Toned Amber Cream Bell Glass.

Note: This fixture will accept a screw-in type LED bulb of equivalent wattage output.