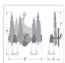

## **SPECIFICATIONS**

DIMENSIONS (in.) 11h x 16w x 8e x 7tm

LAMPING Takes 2 - Type A19 bulb - 100W per bulb

WEIGHT (lbs.) 9

BACKPLATE SIZE (in.) 4.375 ROUND
UL LISTING Damp+Dry Locations

ADD'L RATINGS None