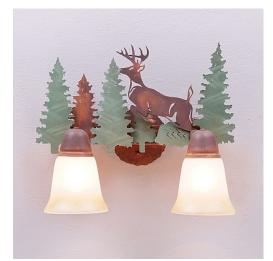

## Lakeside Double Bath Vanity Light - Deer

Bath 2 Light Mountain Cabin Style

Product No.: A32231

Price: \$342.00

## DESCRIPTION

The Lakeside Double Bath Light - Deer features handpainted trees and our lasercut deer artwork with 3D antlers. There is a choice of six different glass globes, the smallest of which only takes A15 bulb. This rustic bathroom vanity light will add warm lighting and rustic character to any bathroom, hallway or over a kitchen sink. Note: This fixture was redesigned in March 2010.

Pictured in Finish #04-Pine Tree Green-Rust Patina base with Two-Toned Amber Cream Bell Glass.

Note: This fixture will accept a screw-in type LED bulb of equivalent wattage output.