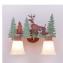

## Lakeside Double Bath Vanity Light - Deer

Bath 2 Light Mountain Cabin Style

Product No.: A32231

Price: \$342.00

## DESCRIPTION

The Lakeside Double Bath Light - Deer features handpainted trees and our lasercut deer artwork with 3D antlers. There is a choice of six different glass globes, the smallest of which only takes A15 bulb. This rustic bathroom vanity light will add warm lighting and rustic character to any bathroom, hallway or over a kitchen sink. Note: This fixture was redesigned in March 2010.

Pictured in Finish #04-Pine Tree Green-Rust Patina base with Two-Toned Amber Cream Bell Glass.

Note: This fixture will accept a screw-in type LED bulb of equivalent wattage output.