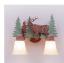

## **DESCRIPTION**

The Lakeside Double Bath Light - Elk features handpainted trees and our laser cut elk artwork with 3D antlers. There is a choice of six different glass globes, the smallest of which only takes A15 bulb. This rustic bathroom vanity light will add warm lighting and rustic character to any bathroom, hallway or over a kitchen sink. Note: This fixture was redesigned in March 2010.

Pictured in Finish #04-Pine Tree Green-Rust Patina base with Two-Toned Amber Cream Bell Glass.

Note: This fixture will accept a screw-in type LED bulb of equivalent wattage output.