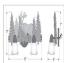

## **Glass Choices:**

## **DESCRIPTION**

The Lakeside Double Bath Light - Elk features handpainted trees and our laser cut elk artwork with 3D antlers. There is a choice of six different glass globes, the smallest of which only takes A15 bulb. This rustic bathroom vanity light will add warm lighting and rustic character to any bathroom, hallway or over a kitchen sink. Note: This fixture was redesigned in March 2010.