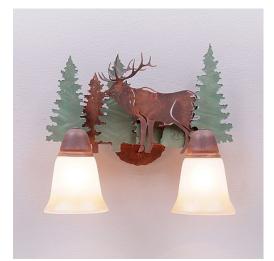

## Lakeside Double Bath Vanity Light - Elk

Bath 2 Light Ski Cabin Style

Product No.: A32234

Price: \$342.00

## **DESCRIPTION**

The Lakeside Double Bath Light - Elk features handpainted trees and our laser cut elk artwork with 3D antlers. There is a choice of six different glass globes, the smallest of which only takes A15 bulb. This rustic bathroom vanity light will add warm lighting and rustic character to any bathroom, hallway or over a kitchen sink. Note: This fixture was redesigned in March 2010.

Pictured in Finish #04-Pine Tree Green-Rust Patina base with Two-Toned Amber Cream Bell Glass.

Note: This fixture will accept a screw-in type LED bulb of equivalent wattage output.