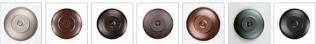

## **Glass Choices:**

## DESCRIPTION

The Lakeside Double Bath Light - Horse features a rustic band with our laser cut horses. There is a choice of six different glass globes, the smallest of which only takes A15 bulb. This rustic bathroom vanity light will add warm lighting and rustic character to any bathroom, hallway or over a kitchen sink. Note: This fixture was redesigned in March 2010.