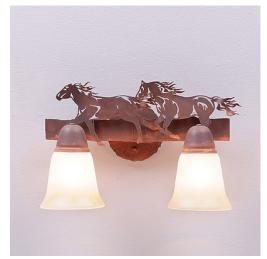

## Lakeside Double Bath Vanity Light - Horse

Bath 2 Light Equestrian Style

Product No.: A32237

Price: \$342.00

## DESCRIPTION

The Lakeside Double Bath Light - Horse features a rustic band with our laser cut horses. There is a choice of six different glass globes, the smallest of which only takes A15 bulb. This rustic bathroom vanity light will add warm lighting and rustic character to any bathroom, hallway or over a kitchen sink. Note: This fixture was redesigned in March 2010.

Pictured in Finish #02-Rust Patina with Two-Toned Amber Cream Bell Glass.

Note: This fixture will accept a screw-in type LED bulb of equivalent wattage output.