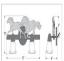

## **SPECIFICATIONS**

DIMENSIONS (in.) 9h x 16w x 8e x 5tm

**LAMPING** Takes 2 - Type A19 bulb - 100W per bulb

WEIGHT (lbs.)

BACKPLATE SIZE (in.) 4.375 ROUND **UL LISTING** Damp+Dry Locations

ADD'L RATINGS None

INSTALLATION INSTRUCTIONS OPEN INSTALLATION INSTRUCTIONS PDF FILE

Click for More information on these terms.

Product URL: https://www.avalanche-ranch.com/lighting/shop/Bath-2-Light-Equestrian-Style-Lakeside-Double-Bath-Vanity-Light-Horse-p34839.htm