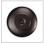

## Lakeside Double Bath Vanity Light - Horse

Bath 2 Light Equestrian Style

Product No.: A32237

Price: \$342.00

## DESCRIPTION

The Lakeside Double Bath Light - Horse features a rustic band with our laser cut horses. There is a choice of six different glass globes, the smallest of which only takes A15 bulb. This rustic bathroom vanity light will add warm lighting and rustic character to any bathroom, hallway or over a kitchen sink. Note: This fixture was redesigned in March 2010.

Pictured in Finish #02-Rust Patina with Two-Toned Amber Cream Bell Glass.

Note: This fixture will accept a screw-in type LED bulb of equivalent wattage output.