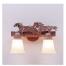

## Lakeside Double Bath Vanity Light - Horse

Bath 2 Light Equestrian Style

Product No.: A32237

Price: \$342.00

## DESCRIPTION

The Lakeside Double Bath Light - Horse features a rustic band with our laser cut horses. There is a choice of six different glass globes, the smallest of which only takes A15 bulb. This rustic bathroom vanity light will add warm lighting and rustic character to any bathroom, hallway or over a kitchen sink. Note: This fixture was redesigned in March 2010.

Pictured in Finish #02-Rust Patina with Two-Toned Amber Cream Bell Glass.

Note: This fixture will accept a screw-in type LED bulb of equivalent wattage output.