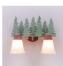

## **Lakeside Double Bath Vanity Light - Pine Tree**

Bath 2 Light Lodge Style

Product No.: A32242

Price: \$342.00

## DESCRIPTION

The Lakeside Double Bath Light - Pine features handpainted trees running the whole length of the fixture. There is a choice of six different glass globes, the smallest of which only takes A15 bulb. This rustic bathroom vanity light will add warm lighting and rustic character to any bathroom, hallway or over a kitchen sink. Note: This fixture was redesigned in March 2010.

Pictured in Finish #04-Pine Tree Green-Rust Patina base with Two-Toned Amber Cream Bell Glass.

Note: This fixture will accept a screw-in type LED bulb of equivalent wattage output.