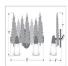

## **SPECIFICATIONS**

11h x 16w x 8e x 7tm DIMENSIONS (in.)

Takes 2 - Type A19 bulb - 100W per bulb **LAMPING** 

WEIGHT (lbs.)

BACKPLATE SIZE (in.) 4.375 ROUND **UL LISTING** Damp+Dry Locations

ADD'L RATINGS None