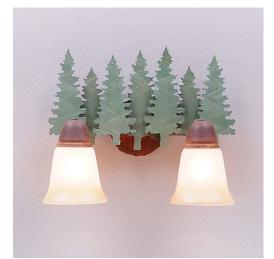

## **Lakeside Double Bath Vanity Light - Pine Tree**

Bath 2 Light Lodge Style

Product No.: A32242

Price: \$342.00

## DESCRIPTION

The Lakeside Double Bath Light - Pine features handpainted trees running the whole length of the fixture. There is a choice of six different glass globes, the smallest of which only takes A15 bulb. This rustic bathroom vanity light will add warm lighting and rustic character to any bathroom, hallway or over a kitchen sink. Note: This fixture was redesigned in March 2010.

Pictured in Finish #04-Pine Tree Green-Rust Patina base with Two-Toned Amber Cream Bell Glass.

Note: This fixture will accept a screw-in type LED bulb of equivalent wattage output.