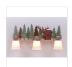

## Lakeside Triple Bath Vanity Light - Moose

Bath 3 Light Mountain Cabin Style

Product No.: A32328

Price: \$404.00

## **DESCRIPTION**

The Lakeside Triple Bath Light - Moose features handpainted trees and our metal moose with handcut interior lines. Thereis a choice of six different glass globes, the smallest of which only takes A15 bulb. This rustic bathroom vanity light will add warm lighting and rustic character to any bathroom, hallway or over a kitchen sink. Note: This fixture was redesigned in March 2010.

Pictured in Finish #04-Pine Tree Green-Rust Patina base with Two-Toned Amber Cream Bell Glass.

Note: This fixture will accept a screw-in type LED bulb of equivalent wattage output.