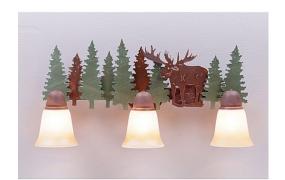

## Lakeside Triple Bath Vanity Light - Moose

Bath 3 Light Mountain Cabin Style

Product No.: A32328

Price: \$404.00

## **DESCRIPTION**

The Lakeside Triple Bath Light - Moose features handpainted trees and our metal moose with handcut interior lines. Thereis a choice of six different glass globes, the smallest of which only takes A15 bulb. This rustic bathroom vanity light will add warm lighting and rustic character to any bathroom, hallway or over a kitchen sink. Note: This fixture was redesigned in March 2010.

Pictured in Finish #04-Pine Tree Green-Rust Patina base with Two-Toned Amber Cream Bell Glass.

Note: This fixture will accept a screw-in type LED bulb of equivalent wattage output.