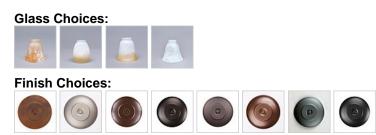

### DESCRIPTION

The Lakeside Triple Bath Light - Horse/Mtn features mountains backed with handmade bark paper and our laser cut horses running along it. There is a choice of six different glass globes, the smallest of which only takes A15 bulb. This rustic bathroom vanity light will add warm lighting and rustic character to any bathroom, hallway or over a kitchen sink. Note: This fixture was redesigned in March 2010.

Pictured in Finish #02-Rust Patina with Two-Toned Amber Cream Bell Glass.

Note: This fixture will accept a screw-in type LED bulb of equivalent wattage output.