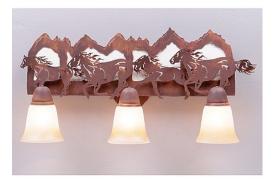

## Lakeside Triple Bath Vanity Light - Horse Mountain

Bath 3 Light Western Style

### DESCRIPTION

The Lakeside Triple Bath Light - Horse/Mtn features mountains backed with handmade bark paper and our laser cut horses running along it. There is a choice of six different glass globes, the smallest of which only takes A15 bulb. This rustic bathroom vanity light will add warm lighting and rustic character to any bathroom, hallway or over a kitchen sink. Note: This fixture was redesigned in March 2010.

Pictured in Finish #02-Rust Patina with Two-Toned Amber Cream Bell Glass.

Note: This fixture will accept a screw-in type LED bulb of equivalent wattage output.