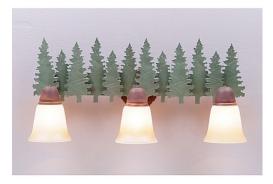

## Lakeside Triple Bath Vanity Light - Pine Tree

Bath 3 Light Rustic Style

### DESCRIPTION

The Lakeside Triple Bath Light - Pine features hand painted metal trees running the whole length of the fixture. There is a choice of six different glass globes, the smallest of which only takes A15 bulb. This rustic bathroom vanity light will add warm lighting and rustic character to any bathroom, hallway or over a kitchen sink. Note: This fixture was redesigned in March 2010.

Pictured in Finish #04-Pine Tree Green-Rust Patina base with Two-Toned Amber Cream Bell Glass.

Note: This fixture will accept a screw-in type LED bulb of equivalent wattage output.