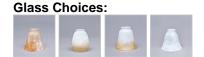

### DESCRIPTION

The Lakeside Triple Bath Light - Pine features hand painted metal trees running the whole length of the fixture. There is a choice of six different glass globes, the smallest of which only takes A15 bulb. This rustic bathroom vanity light will add warm lighting and rustic character to any bathroom, hallway or over a kitchen sink. Note: This fixture was redesigned in March 2010.

Pictured in Finish #04-Pine Tree Green-Rust Patina base with Two-Toned Amber Cream Bell Glass.

Note: This fixture will accept a screw-in type LED bulb of equivalent wattage output.