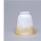

Website: https://www.avalanche-ranch.com/ Address: 1420 Pacific Place Ste B, Ferndale, WA 98248, USA

Email: confirmations@orders.avalanche-ranch.com

Phone: 3607521610

## Lakeside Quad Bath Vanity Light - Bear

Bath 4 Light Cabin Style

Product No.: A32426

Price: \$472.00

## **Glass Choices:**















## DESCRIPTION

The Lakeside Quad Bath Light - Bear features trees and two of our bears with handcut interior lines. There is a choice of six different glass globes, the smallest of which only takes A15 bulb. This rustic bathroom vanity light will add warm lighting and rustic character to any bathroom, hallway or over a kitchen sink. Note: This fixture was redesigned in March 2010.

Pictured in Finish #04-Pine Tree Green-Rust Patina base with Two-Toned Amber Cream Bell Glass.

Note: This fixture will accept a screw-in type LED bulb of equivalent wattage output.

## **SPECIFICATIONS**

DIMENSIONS (in.) 11h x 36w x 8e x 7tm

**LAMPING** Takes 2 - Type A19 bulb - 100W per bulb

WEIGHT (lbs.) 16

BACKPLATE SIZE (in.) 4.375 ROUND **UL LISTING** Damp+Dry Locations

ADD'L RATINGS None