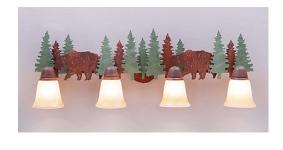

## Lakeside Quad Bath Vanity Light - Bear

Bath 4 Light Cabin Style

Product No.: A32426

Price: \$472.00

## DESCRIPTION

The Lakeside Quad Bath Light - Bear features trees and two of our bears with handcut interior lines. There is a choice of six different glass globes, the smallest of which only takes A15 bulb. This rustic bathroom vanity light will add warm lighting and rustic character to any bathroom, hallway or over a kitchen sink. Note: This fixture was redesigned in March 2010.

Pictured in Finish #04-Pine Tree Green-Rust Patina base with Two-Toned Amber Cream Bell Glass.

Note: This fixture will accept a screw-in type LED bulb of equivalent wattage output.