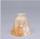

## **DESCRIPTION**

The Lakeside Quad Bath Light - Elk features trees and two of our laser cut elk with three dimensional antlers. There is a choice of six different glass globes, the smallest of which only takes A15 bulb. This rustic bathroom vanity light will add warm lighting and rustic character to any bathroom, hallway or over a kitchen sink. Note: This fixture was redesigned in March 2010.

Pictured in Finish #04-Pine Tree Green-Rust Patina base with Two-Toned Amber Cream Bell Glass.

Note: This fixture will accept a screw-in type LED bulb of equivalent wattage output.