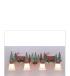

## Lakeside Quad Bath Vanity Light - Elk

Bath 4 Light Ski Cabin Style

Product No.: A32434

Price: \$434.00

## **DESCRIPTION**

The Lakeside Quad Bath Light - Elk features trees and two of our laser cut elk with three dimensional antlers. There is a choice of six different glass globes, the smallest of which only takes A15 bulb. This rustic bathroom vanity light will add warm lighting and rustic character to any bathroom, hallway or over a kitchen sink. Note: This fixture was redesigned in March 2010.

Pictured in Finish #04-Pine Tree Green-Rust Patina base with Two-Toned Amber Cream Bell Glass.

Note: This fixture will accept a screw-in type LED bulb of equivalent wattage output.