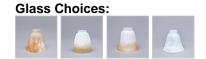

### DESCRIPTION

The Lakeside Quad Bath Light - Trout features five trout images running the length of the fixture. There is a choice of six different glass globes, the smallest of which only takes A15 bulb. This rustic bathroom vanity light will add warm lighting and rustic character to any bathroom, hallway or over a kitchen sink. Note: This fixture was redesigned in March 2010.