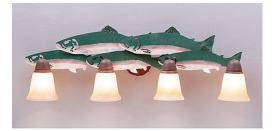

## Lakeside Quad Bath Vanity Light - Trout

Bath 4 Light Rustic Style

### DESCRIPTION

The Lakeside Quad Bath Light - Trout features five trout images running the length of the fixture. There is a choice of six different glass globes, the smallest of which only takes A15 bulb. This rustic bathroom vanity light will add warm lighting and rustic character to any bathroom, hallway or over a kitchen sink. Note: This fixture was redesigned in March 2010.

Pictured in Finish #05-Fish Stain-Rust Patina base with Two-Toned Amber Cream Bell Glass.

Note: This fixture will accept a screw-in type LED bulb of equivalent wattage output.