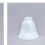

### DESCRIPTION

The Sienna Double Bath Light - Horse light features an image of a horse atop glass bells with a choice of seven different colors hanging from cups attached to square tubes. This light is ideal for anyone looking to add a touch of wildlife or warm rustic character to their bathroom lighting.

Pictured in Finish #02-Rust Patina with Two Toned Amber Cream Bell Glass.

Note: This fixture will accept a screw-in type LED bulb of equivalent wattage output.