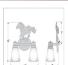

## **SPECIFICATIONS**

DIMENSIONS (in.) 12h x 15w x 7e x 7tm

**LAMPING** Takes 2 - Type A19 (standard household style) bulbs - 100W max. per bulb

WEIGHT (lbs.) 10 BACKPLATE SIZE (in.) 5 x 7

**UL LISTING** Damp+Dry Locations