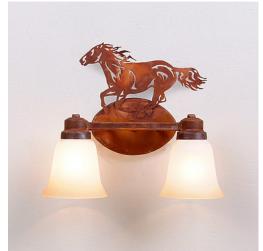

# Sienna Double Bath Vanity Light - Horse

Bath 2 Light Western Style

Product No.: A38637

Price: \$300.00

### DESCRIPTION

The Sienna Double Bath Light - Horse light features an image of a horse atop glass bells with a choice of seven different colors hanging from cups attached to square tubes. This light is ideal for anyone looking to add a touch of wildlife or warm rustic character to their bathroom lighting.

Pictured in Finish #02-Rust Patina with Two Toned Amber Cream Bell Glass.

Note: This fixture will accept a screw-in type LED bulb of equivalent wattage output.

## **SPECIFICATIONS**

DIMENSIONS (in.) 12h x 15w x 7e x 7tm

**LAMPING** Takes 2 - Type A19 (standard household style) bulbs - 100W max. per bulb

WEIGHT (lbs.) 10 BACKPLATE SIZE (in.) 5 x 7

**UL LISTING** Damp+Dry Locations