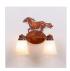

# Sienna Double Bath Vanity Light - Horse

Bath 2 Light Western Style

Product No.: A38637

Price: \$300.00

### DESCRIPTION

The Sienna Double Bath Light - Horse light features an image of a horse atop glass bells with a choice of seven different colors hanging from cups attached to square tubes. This light is ideal for anyone looking to add a touch of wildlife or warm rustic character to their bathroom lighting.

Pictured in Finish #02-Rust Patina with Two Toned Amber Cream Bell Glass.

Note: This fixture will accept a screw-in type LED bulb of equivalent wattage output.