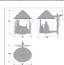

#### **SPECIFICATIONS**

DIMENSIONS (in.) 13h x 8w x 11e x 5tm

Takes 1 - Type A19 (standard household style) bulb - 100W max. **LAMPING** 

WEIGHT (lbs.) 10

BACKPLATE SIZE (in.) 4.5 SQUARE

**UL LISTING** Wet+Damp+Dry Locations ADD'L RATINGS **Energy Star Compliant** 