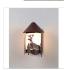

## Vista Sconce Small - Deer

### DESCRIPTION

The Vista Sconce Small - Deer features an 8 inch tall by 6 inch diameter frosted cylinder glass surrounded by the metal art images of a deer and trees. This exterior sconce is perfect for anyone looking to bring a touch of rustic wildlife to the outside entrances of their log home, cabin or northwood lodge-themed room. Mounts to a minimum 5 inch square board or wall area. UL approved for Wet Locations.

Pictured in Finish #27-Rustic Brown with Frosted Cylinder Glass.

Note: This fixture will accept a screw-in type LED bulb of equivalent wattage output.