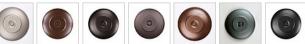

Website: https://www.avalanche-ranch.com/

Address: 1420 Pacific Place Ste B, Ferndale, WA 98248, USA

Email: confirmations@orders.avalanche-ranch.com

Phone: 3607521610

## Vista Sconce Small - Deer

# Outdoor Wall Light Rustic Style



Product No.: A51031

Price: \$488.00

#### **Glass Choices:**





### **Finish Choices:**

















### DESCRIPTION

The Vista Sconce Small - Deer features an 8 inch tall by 6 inch diameter frosted cylinder glass surrounded by the metal art images of a deer and trees. This exterior sconce is perfect for anyone looking to bring a touch of rustic wildlife to the outside entrances of their log home, cabin or northwood lodge-themed room. Mounts to a minimum 5 inch square board or wall area. UL approved for Wet Locations.

Pictured in Finish #27-Rustic Brown with Frosted Cylinder Glass.

Note: This fixture will accept a screw-in type LED bulb of equivalent wattage output.

#### **SPECIFICATIONS**

DIMENSIONS (in.) 13h x 8w x 11e x 5tm

Takes 1 - Type A19 (standard household style) bulb - 100W max. **LAMPING** 

WEIGHT (lbs.) 10

BACKPLATE SIZE (in.) 4.5 SQUARE

**UL LISTING** Wet+Da