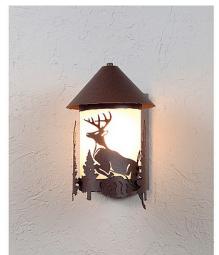

## Vista Sconce Small - Deer

# Outdoor Wall Light Rustic Style

Product No.: A51031

Price: \$488.00

### DESCRIPTION

The Vista Sconce Small - Deer features an 8 inch tall by 6 inch diameter frosted cylinder glass surrounded by the metal art images of a deer and trees. This exterior sconce is perfect for anyone looking to bring a touch of rustic wildlife to the outside entrances of their log home, cabin or northwood lodge-themed room. Mounts to a minimum 5 inch square board or wall area. UL approved for Wet Locations.

Pictured in Finish #27-Rustic Brown with Frosted Cylinder Glass.

Note: This fixture will accept a screw-in type LED bulb of equivalent wattage output.