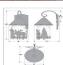

### **SPECIFICATIONS**

19h x 8w x 12e x 5tm DIMENSIONS (in.)

Takes 1 - Type A19 (standard household style) bulb - 100W max. **LAMPING** 

WEIGHT (lbs.) 10

BACKPLATE SIZE (in.) 4.5 SQUARE

**UL LISTING** Wet+Damp+Dry Locations ADD'L RATINGS **Energy Star Compliant** 