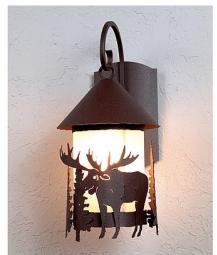

# Vista Lantern Sconce - Moose

## Outdoor Wall Light Farmhouse Style

Product No.: A51428

Price: \$452.00

### DESCRIPTION

The Vista Lantern Sconce - Moose features an 8 inch tall by 6 inch diameter frosted cylinder glass surrounded by the metal art images of a moose and trees. This exterior sconce is perfect for anyone looking to bring a touch of rustic wildlife to the outside entrances of their log home, cabin or northwood lodge-themed room. Mounts to a minimum 5 inch square board or wall area. UL approved for Wet Locations.

Pictured in Finish #27-Rustic Brown with Frosted Cylinder Glass.

Note: This fixture will accept a screw-in type LED bulb of equivalent wattage output.