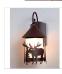

# Vista Lantern Sconce - Moose

## Outdoor Wall Light Farmhouse Style

Product No.: A51428

Price: \$452.00

### DESCRIPTION

The Vista Lantern Sconce - Moose features an 8 inch tall by 6 inch diameter frosted cylinder glass surrounded by the metal art images of a moose and trees. This exterior sconce is perfect for anyone looking to bring a touch of rustic wildlife to the outside entrances of their log home, cabin or northwood lodge-themed room. Mounts to a minimum 5 inch square board or wall area. UL approved for Wet Locations.

Pictured in Finish #27-Rustic Brown with Frosted Cylinder Glass.

Note: This fixture will accept a screw-in type LED bulb of equivalent wattage output.