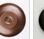

### DESCRIPTION

The Vista Lantern Sconce - Moose features an 8 inch tall by 6 inch diameter frosted cylinder glass surrounded by the metal art images of a moose and trees. This exterior sconce is perfect for anyone looking to bring a touch of rustic wildlife to the outside entrances of their log home, cabin or northwood lodge-themed room. Mounts to a minimum 5 inch square board or wall area. UL approved for Wet Locations.

Pictured in Finish #27-Rustic Brown with Frosted Cylinder Glass.

Note: This fixture will accept a screw-in type LED bulb of equivalent wattage output.