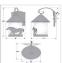

#### **SPECIFICATIONS**

17h x 8w x 12e x 5tm DIMENSIONS (in.)

Takes 1 - Type A19 (standard household style) bulb - 100W max. **LAMPING** 

WEIGHT (lbs.) 10

BACKPLATE SIZE (in.) 4.5 SQUARE

**UL LISTING** Wet+Damp+Dry Locations ADD'L RATINGS **Energy Star Compliant** 