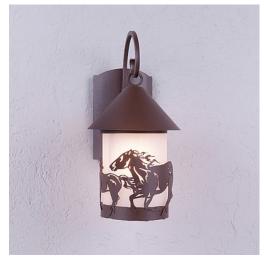

## Vista Lantern Sconce - Horse

# Outdoor Wall Light Equestrian Style

Product No.: A51437

Price: \$452.00

### DESCRIPTION

The Vista Lantern Sconce - Horse features an 8 inch tall by 6 inch diameter frosted cylinder glass surrounded by the metal art images of galloping horses. This exterior sconce is perfect for anyone looking to bring a touch of rustic wildlife to the outside entrances of their log home, cabin or northwood lodge-themed room. Mounts to a minimum 5 inch square board or wall area. UL approved for Wet Locations.

Pictured in Finish #27-Rustic Brown with Frosted Cylinder Glass.

Note: This fixture will accept a screw-in type LED bulb of equivalent wattage output.

#### **SPECIFICATIONS**

17h x 8w x 12e x 5tm DIMENSIONS (in.)

Takes 1 - Type A19 (standard household style) bulb - 100W max. **LAMPING** 

WEIGHT (lbs.) 10

BACKPLATE SIZE (in.) 4.5 SQUARE

**UL LISTING** Wet+Damp+Dry Locations ADD'L RATINGS **Energy Star Compliant** 