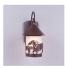

## Vista Lantern Sconce - Horse

# Outdoor Wall Light Equestrian Style

Product No.: A51437

Price: \$452.00

### DESCRIPTION

The Vista Lantern Sconce - Horse features an 8 inch tall by 6 inch diameter frosted cylinder glass surrounded by the metal art images of galloping horses. This exterior sconce is perfect for anyone looking to bring a touch of rustic wildlife to the outside entrances of their log home, cabin or northwood lodge-themed room. Mounts to a minimum 5 inch square board or wall area. UL approved for Wet Locations.

Pictured in Finish #27-Rustic Brown with Frosted Cylinder Glass.

Note: This fixture will accept a screw-in type LED bulb of equivalent wattage output.