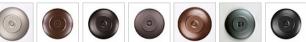

#### Finish Choices:

Pictured in Finish #27-Rustic Brown with Frosted Cylinder Glass.

Note: This fixture will accept a screw-in type LED bulb of equivalent wattage output.