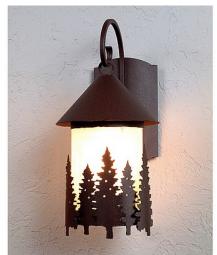

## Vista Lantern Sconce - Pine Tree

# Outdoor Wall Light Ski Cabin Style

Product No.: A51442

Price: \$452.00

### DESCRIPTION

The Vista Lantern Sconce - Pine features an 8 inch tall by 6 inch diameter frosted cylinder glass surrounded by metal art images of pine trees. This exterior sconce is perfect for anyone looking to bring a touch of rustic wildlife to the outside entrances of their log home, cabin or northwood lodge-themed room. Mounts to a minimum 5 inch square board or wall area. UL approved for Wet Locations.

Pictured in Finish #27-Rustic Brown with Frosted Cylinder Glass.

Note: This fixture will accept a screw-in type LED bulb of equivalent wattage output.

### **SPECIFICATIONS**

19h x 8w x 12e x 5tm DIMENSIONS (in.)

Takes 1 - Type A19 (standard household style) bulb - 100W max. **LAMPING** 

WEIGHT (lbs.) 10

BACKPLATE SIZE (in.) 4.5 SQUARE

Wet+Damp+Dry Locations **UL LISTING** ADD'L RATINGS **Energy Star Compliant** 