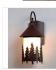

## Vista Lantern Sconce - Pine Tree

### DESCRIPTION

The Vista Lantern Sconce - Pine features an 8 inch tall by 6 inch diameter frosted cylinder glass surrounded by metal art images of pine trees. This exterior sconce is perfect for anyone looking to bring a touch of rustic wildlife to the outside entrances of their log home, cabin or northwood lodge-themed room. Mounts to a minimum 5 inch square board or wall area. UL approved for Wet Locations.

Pictured in Finish #27-Rustic Brown with Frosted Cylinder Glass.

Note: This fixture will accept a screw-in type LED bulb of equivalent wattage output.