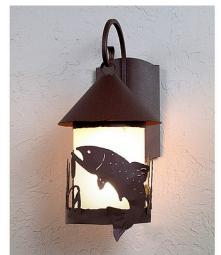

## Vista Lantern Sconce - Trout

# Outdoor Wall Light Lodge Style

Product No.: A51481

Price: \$420.00

### DESCRIPTION

The Vista Lantern Sconce - Trout features an 8 inch tall by 6 inch diameter frosted cylinder glass surrounded by the metalart images of a trout and cattails. This exterior sconce is perfect for anyone looking to bring a touch of rustic wildlife to the outside entrances of their log home, cabin or northwood lodge-themed room. Mounts to a minimum 5 inch square board or wall area. UL approved for Wet Locations.

Pictured in Finish #27-Rustic Brown with Frosted Cylinder Glass.

Note: This fixture will accept a screw-in type LED bulb of equivalent wattage output.