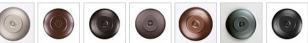

#### **Finish Choices:**

Pictured in Finish #27-Rustic Brown with Frosted Cylinder Glass.

Note: This fixture will accept a screw-in type LED bulb of equivalent wattage output.