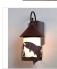

## Vista Lantern Sconce - Trout

# Outdoor Wall Light Lodge Style

Product No.: A51481

Price: \$420.00

### DESCRIPTION

The Vista Lantern Sconce - Trout features an 8 inch tall by 6 inch diameter frosted cylinder glass surrounded by the metalart images of a trout and cattails. This exterior sconce is perfect for anyone looking to bring a touch of rustic wildlife to the outside entrances of their log home, cabin or northwood lodge-themed room. Mounts to a minimum 5 inch square board or wall area. UL approved for Wet Locations.

Pictured in Finish #27-Rustic Brown with Frosted Cylinder Glass.

Note: This fixture will accept a screw-in type LED bulb of equivalent wattage output.