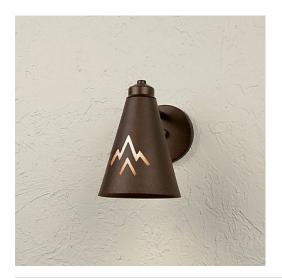

### **Canyon Sconce Small - Deception Pass**

Outdoor Wall Light Lodge Style

### DESCRIPTION

The Canyon Sconce Small - Deception Pass features mountain cutouts on the front of the cone and meets the standards set by the International Dark-Sky Association, which seeks to eliminate glare and upward light. The light is directed downward. Mounts to a minimum 5 inch square board. Hardwire only. Note: Only powdercoated finishes are recommended for exterior locations.

Pictured in Finish #27-Rustic Brown.

Note: This fixture will accept a screw-in type LED bulb of equivalent wattage output.