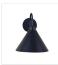

## Canyon Sconce Large - Rustic Plain

Outdoor Wall Light Cabin Style

Product No.: A52501

Price: \$240.00

**Finish Choices:** 

## DESCRIPTION

The Canyon Sconce Large - Rustic Plain features a plain cone and meets the standards set by the International Dark-Sky Association, which seeks to eliminate glare and upward light. The light is directed downward. Mounts to a minimum 5 inch square board. UL approved for wet locations. Hardwire only. Note: Only powdercoated finishes are recommended for exterior locations.

Pictured in Finish #97-Black Iron.

Note: This fixture will accept a screw-in type LED bulb of equivalent wattage output.