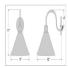

## **SPECIFICATIONS**

11h x 9w x 12e x 4tm DIMENSIONS (in.)

Takes 1 - Type A19 (standard household style) bulb - 100W max. **LAMPING** 

WEIGHT (lbs.)

BACKPLATE SIZE (in.) 4.375 ROUND

**UL LISTING** Wet+Damp+Dry Locations