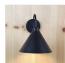

## Canyon Sconce Large - Rustic Plain

Outdoor Wall Light Cabin Style

Product No.: A52501

Price: \$240.00

**Finish Choices:** 

## DESCRIPTION

The Canyon Sconce Large - Rustic Plain features a plain cone and meets the standards set by the International Dark-Sky Association, which seeks to eliminate glare and upward light. The light is directed downward. Mounts to a minimum 5 inch square board. UL approved for wet locations. Hardwire only. Note: Only powdercoated finishes are recommended for exterior locations.

Pictured in Finish #97-Black Iron.

Note: This fixture will accept a screw-in type LED bulb of equivalent wattage output.