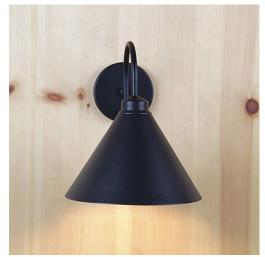

## Canyon Sconce Large - Rustic Plain

Outdoor Wall Light Cabin Style

Product No.: A52501

Price: \$240.00

**Finish Choices:** 

## DESCRIPTION

The Canyon Sconce Large - Rustic Plain features a plain cone and meets the standards set by the International Dark-Sky Association, which seeks to eliminate glare and upward light. The light is directed downward. Mounts to a minimum 5 inch square board. UL approved for wet locations. Hardwire only. Note: Only powdercoated finishes are recommended for exterior locations.

Pictured in Finish #97-Black Iron.

Note: This fixture will accept a screw-in type LED bulb of equivalent wattage output.