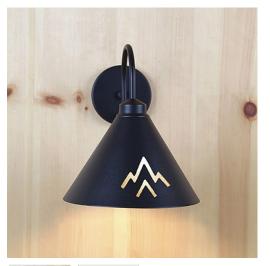

## **Canyon Sconce Large - Deception Pass**

Outdoor Wall Light Log Cabin Style

#### DESCRIPTION

The Canyon Sconce Large - Deception Pass features mountain cutouts on the front of the cone and meets the standardsset by the International Dark-Sky Association, which seeks to eliminate glare and upward light. The light is directed downward. Mounts to a minimum 5 inch square board. UL approved for wet locations. Hardwire only. Note: Only powdercoated finishes are recommended for exterior locations.

Pictured in Finish #97-Black Iron.

Note: This fixture will accept a screw-in type LED bulb of equivalent wattage output.