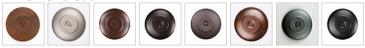

### Product No.: A52502 Price: \$260.00 Finish Choices:

#### DESCRIPTION

The Canyon Sconce Large - Deception Pass features mountain cutouts on the front of the cone and meets the standardsset by the International Dark-Sky Association, which seeks to eliminate glare and upward light. The light is directed downward. Mounts to a minimum 5 inch square board. UL approved for wet locations. Hardwire only. Note: Only powdercoated finishes are recommended for exterior locations.