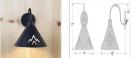

#### DESCRIPTION

The Canyon Sconce Large - Deception Pass features mountain cutouts on the front of the cone and meets the standardsset by the International Dark-Sky Association, which seeks to eliminate glare and upward light. The light is directed downward. Mounts to a minimum 5 inch square board. UL approved for wet locations. Hardwire only. Note: Only powdercoated finishes are recommended for exterior locations.

#### **SPECIFICATIONS**

| DIMENSIONS (in.)          | 11h x 9w x 12e x 4tm                                           |
|---------------------------|----------------------------------------------------------------|
| LAMPING                   | Takes 1 - Type A19 (standard household style) bulb - 100W max. |
| WEIGHT (lbs.)             | 3                                                              |
| BACKPLATE SIZE (in.)      | 4.375 ROUND                                                    |
| UL LISTING                | Wet+Damp+Dry Locations                                         |
| ADD'L RATINGS             | Dark Sky Assoc. Approved - Energy Star Compliant               |
| INSTALLATION INSTRUCTIONS | OPEN INSTALLATION INSTRUCTION                                  |