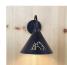

## Canyon Sconce Large - Mountain-Pine Tree Cutouts

Outdoor Wall Light River Cabin Style

Product No.: A52545

Price: \$274.00

## DESCRIPTION

The Canyon Sconce Large - Mtn/Pine features mountain and pine tree cutouts on the front of the cone and meets the standards set by the International Dark-Sky Association, which seeks to eliminate glare and upward light. The light is directed downward. Mounts to a minimum 5 inch square board. UL approved for wet locations. Hardwire only. Note: Only powdercoated finishes are recommended for exterior locations.

Pictured in Finish #97-Black Iron.

Note: This fixture will accept a screw-in type LED bulb of equivalent wattage output.