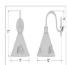

## **SPECIFICATIONS**

11h x 9w x 12e x 4tm DIMENSIONS (in.)

Takes 1 - Type A19 (standard household style) bulb - 100W max. **LAMPING** 

WEIGHT (lbs.)

BACKPLATE SIZE (in.) 4.375 ROUND

**UL LISTING** Wet+Damp+Dry Locations