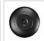

## Canyon Sconce Large - Mountain-Pine Tree Cutouts

Outdoor Wall Light River Cabin Style

Product No.: A52545

Price: \$274.00

## DESCRIPTION

The Canyon Sconce Large - Mtn/Pine features mountain and pine tree cutouts on the front of the cone and meets the standards set by the International Dark-Sky Association, which seeks to eliminate glare and upward light. The light is directed downward. Mounts to a minimum 5 inch square board. UL approved for wet locations. Hardwire only. Note: Only powdercoated finishes are recommended for exterior locations.