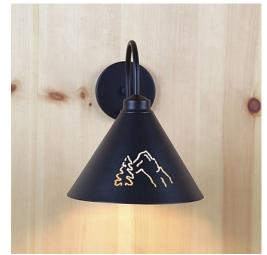

## Canyon Sconce Large - Mountain-Pine Tree Cutouts

Outdoor Wall Light River Cabin Style

Product No.: A52545

Price: \$274.00

## DESCRIPTION

The Canyon Sconce Large - Mtn/Pine features mountain and pine tree cutouts on the front of the cone and meets the standards set by the International Dark-Sky Association, which seeks to eliminate glare and upward light. The light is directed downward. Mounts to a minimum 5 inch square board. UL approved for wet locations. Hardwire only. Note: Only powdercoated finishes are recommended for exterior locations.

Pictured in Finish #97-Black Iron.

Note: This fixture will accept a screw-in type LED bulb of equivalent wattage output.