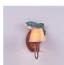

## **Diablo Sconce - Trout**

Wall Light Ski Cabin Style

Product No.: H13181

Price: \$214.00

**Finish Choices:** 

## **DESCRIPTION**

The Diablo Sconce - Trout features an oval backplate, an on/off switch located on the front of the fixture and a candelabra clip shade. Comes standard with a lampshade, Style #710-KR (3 x 5 x 4). This light is ideal for anyone looking to add warm, rustic lighting to their log home, cabin or northwood lodge-themed room.

Pictured in Finish #05-Fish Stain-Rust Patina base.

Note: This fixture will accept a screw-in type LED bulb of equivalent wattage output.