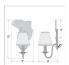

## **SPECIFICATIONS**

DIMENSIONS (in.) 12h x 7w x 8e x 7tm

LAMPING Takes 1 - Type C (candelabra style) bulb - 40W max.

WEIGHT (lbs.)

BACKPLATE SIZE (in.) 7 x 5 OVAL

UL LISTING Damp+Dry Locations

ADD'L RATINGS None