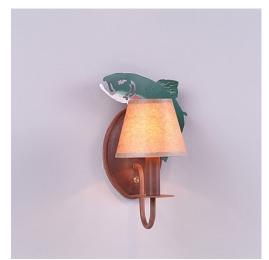

## **Diablo Sconce - Trout**

Wall Light Ski Cabin Style

Product No.: H13181

Price: \$214.00

**Finish Choices:** 

## **DESCRIPTION**

The Diablo Sconce - Trout features an oval backplate, an on/off switch located on the front of the fixture and a candelabra clip shade. Comes standard with a lampshade, Style #710-KR (3 x 5 x 4). This light is ideal for anyone looking to add warm, rustic lighting to their log home, cabin or northwood lodge-themed room.

Pictured in Finish #05-Fish Stain-Rust Patina base.

Note: This fixture will accept a screw-in type LED bulb of equivalent wattage output.